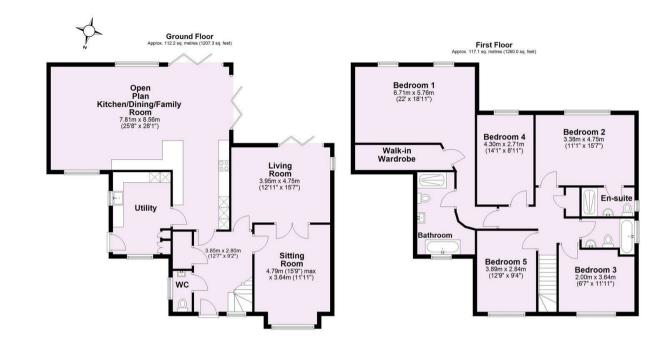

A superbly appointed family home within a highly regarded village with private drive, lovely southerly facing gardens, external office pod and tandem garaging.

- 5 Bedroom Extended Family Sized Property
- Stunning Open Plan Kitchen Diner Family Room
  + Bi-Fold Doors to the Garden
- Living Room + Double Doors to adjoining Sitting Room/Snug
- Luxury Main Bedroom En-Suite + Large Walk-in Wardrobe
- Additional Bedroom En-Suite. House Bathroom
- Tandem Length Garage (9.9m long x 3.7m wide) + Double Electric Charging Points
- Southerly Facing Lawned + Contemporary Pergola
- · External Office Pod
- Excellent Local Amenities & Sports Clubs. Hagg Wood Walks
- Fulford School Catchment, EPC: C

Guide Price £875,000

**Tenure: Freehold** 

**Council Tax Band: F** 

Total area: approx. 229.2 sq. metres (2467.4 sq. feet)

|                    |                |         |       |   | Current | Potential |
|--------------------|----------------|---------|-------|---|---------|-----------|
| Very energy effic  | ient - lower i | running | costs |   |         |           |
| (92 plus) 🛕        |                |         |       |   |         |           |
| (81-91)            | В              |         |       |   | 79      | 83        |
| (69-80)            | C              |         |       |   | 10      |           |
| (55-68)            |                | D       |       |   |         |           |
| (39-54)            |                | E       |       |   |         |           |
| (21-38)            |                |         | F     |   |         |           |
| (1-20)             |                |         |       | G |         |           |
| Not energy efficie | ent - higher r | unning  | costs |   |         |           |