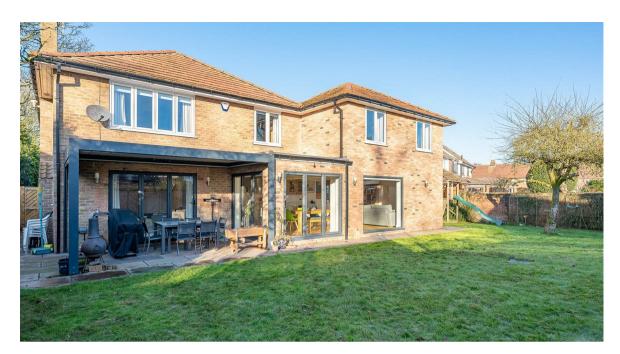

A superbly appointed family home within a highly regarded village with private drive, lovely southerly facing gardens, external office pod and tandem garaging.

- 5 Bedroom Extended Family Sized Property
- Stunning Open Plan Kitchen Diner Family Room
  + Bi-Fold Doors to the Garden
- Living Room + Double Doors to adjoining Sitting Room/Snug
- Luxury Main Bedroom En-Suite + Large Walk-in Wardrobe
- Additional Bedroom En-Suite. House Bathroom
- Tandem Length Garage (9.9m long x 3.7m wide) + Double Electric Charging Points
- Southerly Facing Lawned + Contemporary Pergola
- · External Office Pod
- Excellent Local Amenities & Sports Clubs. Hagg Wood Walks
- Fulford School Catchment, EPC: C