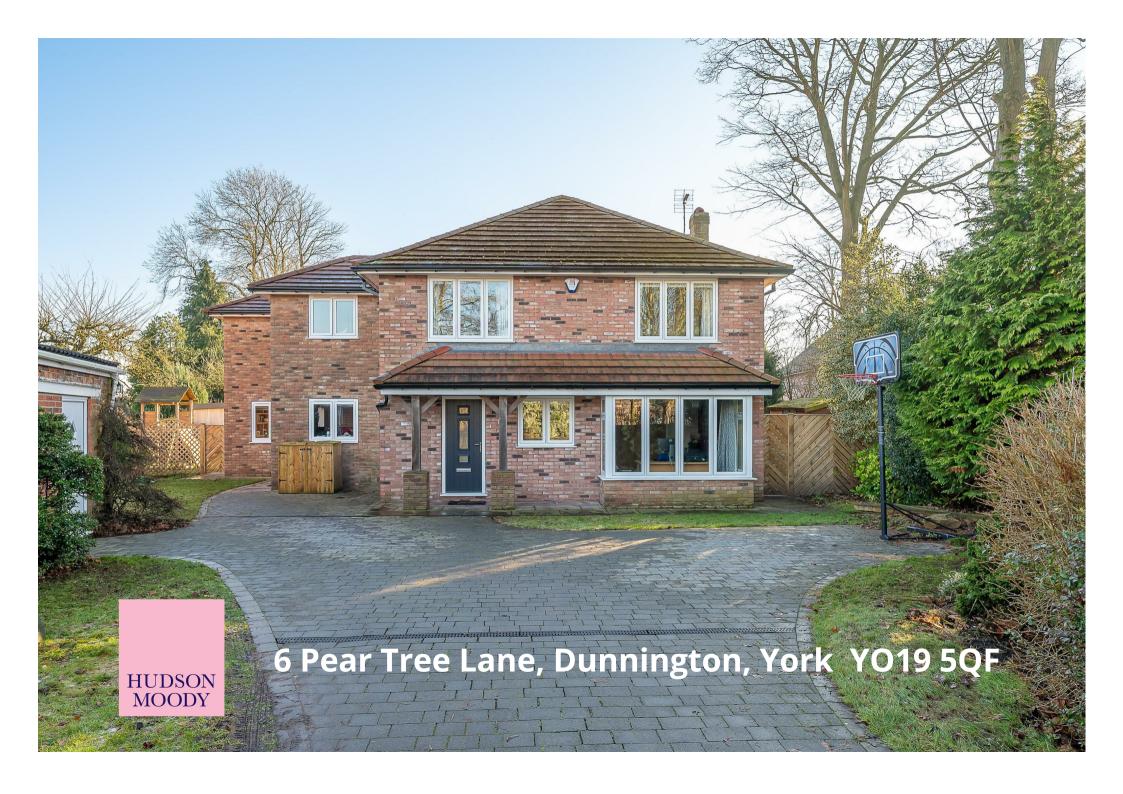

A superbly appointed family home within a highly regarded village with private drive, lovely southerly facing gardens, external office pod and tandem garaging.

- 5 Bedroom Extended Family Sized Property
- Stunning Open Plan Kitchen Diner Family Room
  + Bi-Fold Doors to the Garden
- Living Room + Double Doors to adjoining Sitting Room/Snug
- Luxury Main Bedroom En-Suite + Large Walk-in Wardrobe
- Additional Bedroom En-Suite. House Bathroom
- Tandem Length Garage (9.9m long x 3.7m wide) + Double Electric Charging Points
- Southerly Facing Lawned + Contemporary Pergola
- · External Office Pod
- Excellent Local Amenities & Sports Clubs. Hagg Wood Walks
- Fulford School Catchment, EPC: C