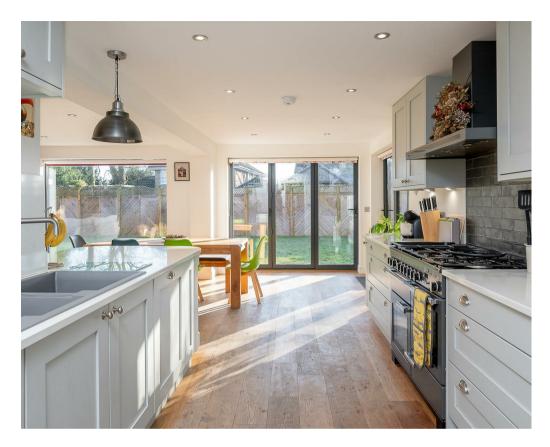

A superbly appointed family home within a highly regarded village with private drive, lovely southerly facing gardens, external office pod and tandem garaging.

- 5 Bedroom Extended Family Sized Property
- Stunning Open Plan Kitchen Diner Family Room
  + Bi-Fold Doors to the Garden
- Living Room + Double Doors to adjoining Sitting Room/Snug
- Luxury Main Bedroom En-Suite + Large Walk-in Wardrobe
- Additional Bedroom En-Suite. House Bathroom
- Tandem Length Garage (9.9m long x 3.7m wide) + Double Electric Charging Points
- Southerly Facing Lawned + Contemporary Pergola
- · External Office Pod
- Excellent Local Amenities & Sports Clubs. Hagg Wood Walks
- Fulford School Catchment, EPC: C