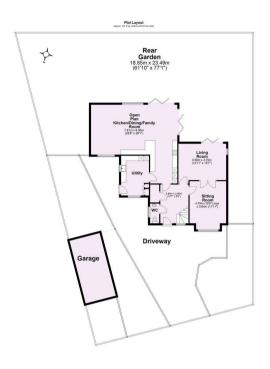

A superbly appointed family home within a highly regarded village with private drive, lovely southerly facing gardens, external office pod and tandem garaging.

- 5 Bedroom Extended Family Sized Property
- Stunning Open Plan Kitchen Diner Family Room
  + Bi-Fold Doors to the Garden
- Living Room + Double Doors to adjoining Sitting Room/Snug
- Luxury Main Bedroom En-Suite + Large Walk-in Wardrobe
- Additional Bedroom En-Suite. House Bathroom
- Tandem Length Garage (9.9m long x 3.7m wide) + Double Electric Charging Points
- Southerly Facing Lawned + Contemporary Pergola
- · External Office Pod
- Excellent Local Amenities & Sports Clubs. Hagg Wood Walks
- Fulford School Catchment, EPC: C

Guide Price £875,000

**Tenure: Freehold** 

**Council Tax Band: F** 

Total area: approx. 229.2 sq. metres (2467.4 sq. feet)

|                    |                |         |       |   | Current | Potential |
|--------------------|----------------|---------|-------|---|---------|-----------|
| Very energy effic  | ient - lower i | running | costs |   |         |           |
| (92 plus) 🛕        |                |         |       |   |         |           |
| (81-91)            | В              |         |       |   | 79      | 83        |
| (69-80)            | C              |         |       |   | 10      |           |
| (55-68)            |                | D       |       |   |         |           |
| (39-54)            |                | E       |       |   |         |           |
| (21-38)            |                |         | F     |   |         |           |
| (1-20)             |                |         |       | G |         |           |
| Not energy efficie | ent - higher r | unning  | costs |   |         |           |