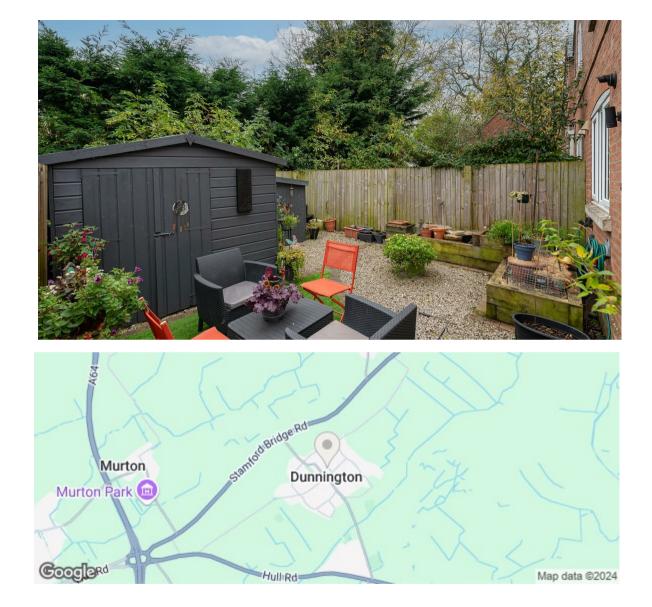

5 Orchard Cottages, Dunnington, York YO19 5LX

HUDSON MOODY A delightful two bedroom extended terrace house with SOUTHERLY FACING GARDENS located in a small exclusive cul-de-sac. No onward chain.

- 2 Double Bedrooms
- Well Presented Throughout
- Spacious Living Room
- Kitchen Diner includes Extension with Vaulted Ceiling
- House Bathroom
- Private Landscaped Gardens. Patio
- Off Road Parking for 2 Vehicles
- Excellent Local Amenities & Sports Clubs. Hagg Wood Walks
- Regular Bus Route to York
- EPC: C