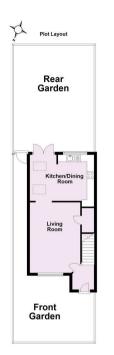

## **Tenure: Freehold**

Council Tax Band: C

Total area: approx. 72.2 sq. metres (777.4 sq. feet)

|                          |               |         |   | Current | Potential |
|--------------------------|---------------|---------|---|---------|-----------|
| ery energy efficient -   | lower running | 7 costs |   |         |           |
| (92 plus) 🗛              |               |         |   |         |           |
| (81-91) B                |               |         |   |         | 85        |
| 69-80)                   | C             |         |   | 70      |           |
| 55-68)                   | D             |         |   |         |           |
| 39-54)                   | [             | Ē       |   |         |           |
| (21-38)                  |               | F       |   |         |           |
| (1-20)                   |               |         | G |         |           |
| lot energy efficient - h | iaher running | costs   |   |         |           |