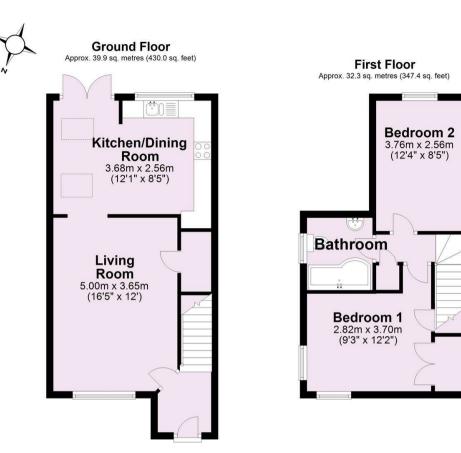

5 Orchard Cottages, Dunnington, York YO19 5LX

HUDSON MOODY A delightful two bedroom extended terrace house with SOUTHERLY FACING GARDENS located in a small exclusive cul-de-sac. No onward chain.

- 2 Double Bedrooms
- Well Presented Throughout
- Spacious Living Room
- Kitchen Diner includes Extension with Vaulted Ceiling
- House Bathroom
- Private Landscaped Gardens. Patio
- Off Road Parking for 2 Vehicles
- Excellent Local Amenities & Sports Clubs. Hagg Wood Walks
- Regular Bus Route to York
- EPC: C

## **Tenure: Freehold**

Council Tax Band: C

Total area: approx. 72.2 sq. metres (777.4 sq. feet)

|                          |               |         |   | Current | Potential |
|--------------------------|---------------|---------|---|---------|-----------|
| ery energy efficient -   | lower running | 7 costs |   |         |           |
| (92 plus) 🗛              |               |         |   |         |           |
| (81-91) B                |               |         |   |         | 85        |
| 69-80)                   | C             |         |   | 70      |           |
| 55-68)                   | D             |         |   |         |           |
| 39-54)                   | [             | Ē       |   |         |           |
| (21-38)                  |               | F       |   |         |           |
| (1-20)                   |               |         | G |         |           |
| lot energy efficient - h | iaher running | costs   |   |         |           |