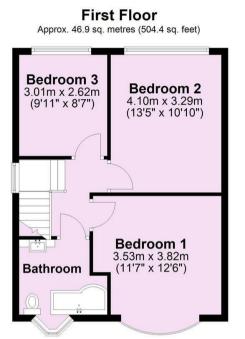

Price £425,000

**Tenure: Freehold** 

**Council Tax Band: D** 

Total area: approx. 98.3 sq. metres (1058.1 sq. feet)

For Illustrative Purposes Only - not to scale Plan produced using PlanUp.