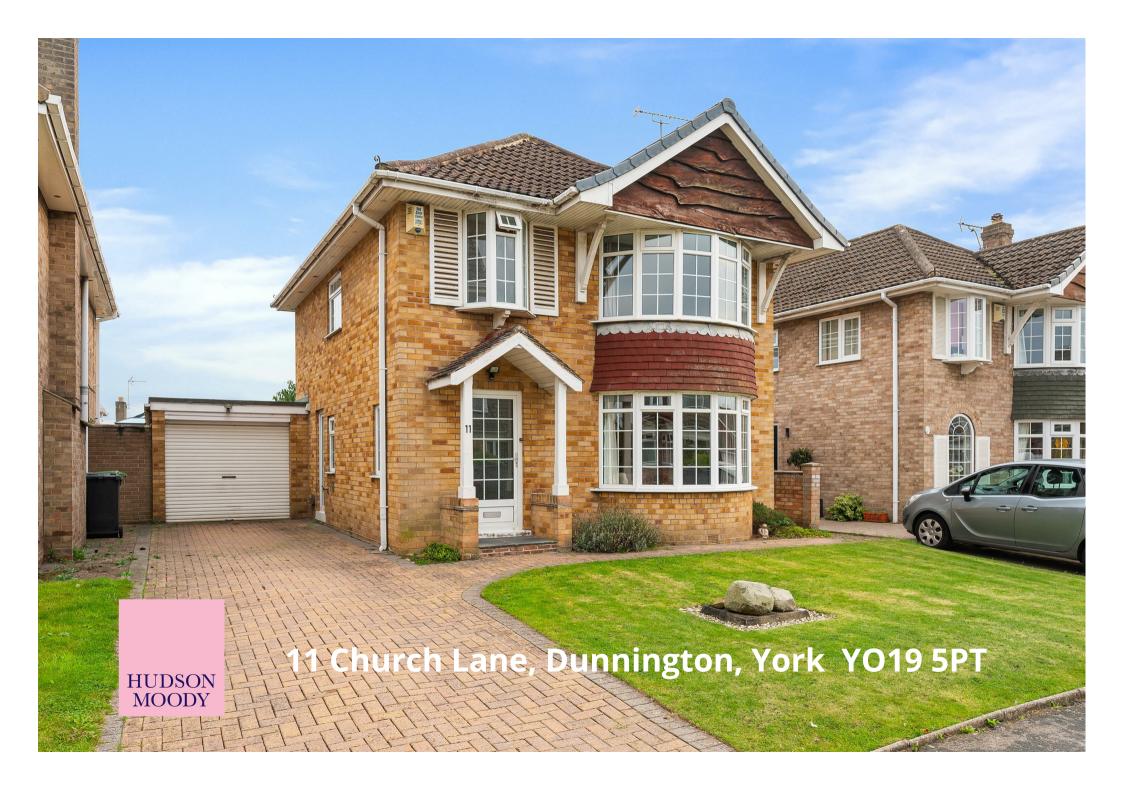

A detached Sawdon & Simpson property with southeasterly facing lawned gardens. Located a short walk from both local shops and walks.

- · 3 Bedroom Detached Property
- Planning Consent for Extension to the Property
- 3 Double Bedrooms, Modern House Bathroom
- Open Plan Kitchen Diner Family Room
- Sitting Room + Gas Fireplace. Ground Floor WC.
- · Good Sized Lawned Gardens. Patio
- Single Garage including Utility Area
- Well Regarded Village Primary School. Fulford School Catchment
- Excellent Local Amenities & Sports Clubs. Hagg Wood Walks
- EPC: C. Call Hudson Moody to View