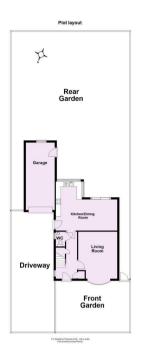

Price £425,000

**Tenure: Freehold** 

**Council Tax Band: D** 

Total area: approx. 98.3 sq. metres (1058.1 sq. feet)

For Illustrative Purposes Only - not to scale Plan produced using PlanUp.