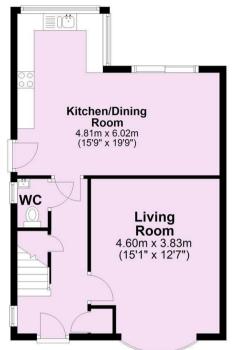

Price £425,000

**Tenure: Freehold** 

**Council Tax Band: D** 

Total area: approx. 98.3 sq. metres (1058.1 sq. feet)

For Illustrative Purposes Only - not to scale Plan produced using PlanUp.