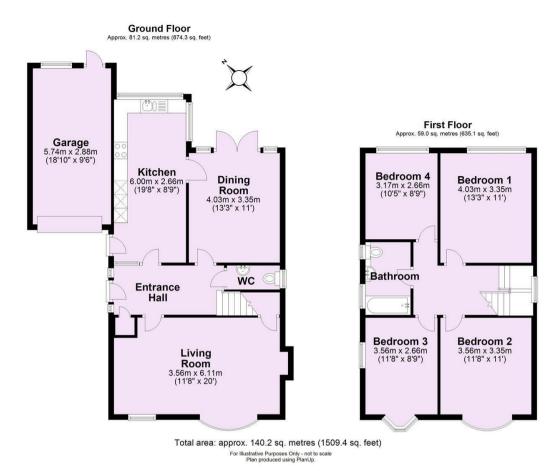

## A beautifully presented FAMILY sized home enjoying private enclosed gardens and garaging.

- 4 Bedroom Detached Family Home
- Large Living Room + Wood Burning Stove. Dining Room
- Kitchen Breakfast Room. Ground Floor WC.
- Modern House Bathroom
- Attractive Enclosed Gardens
- Garage + Electric Door + Extensive Off Road Parking
- Village with Excellent Local Amenities + Regular Bus Route to York
- Fulford School Catchment
- EPC: C
- Call Hudson Moody to View