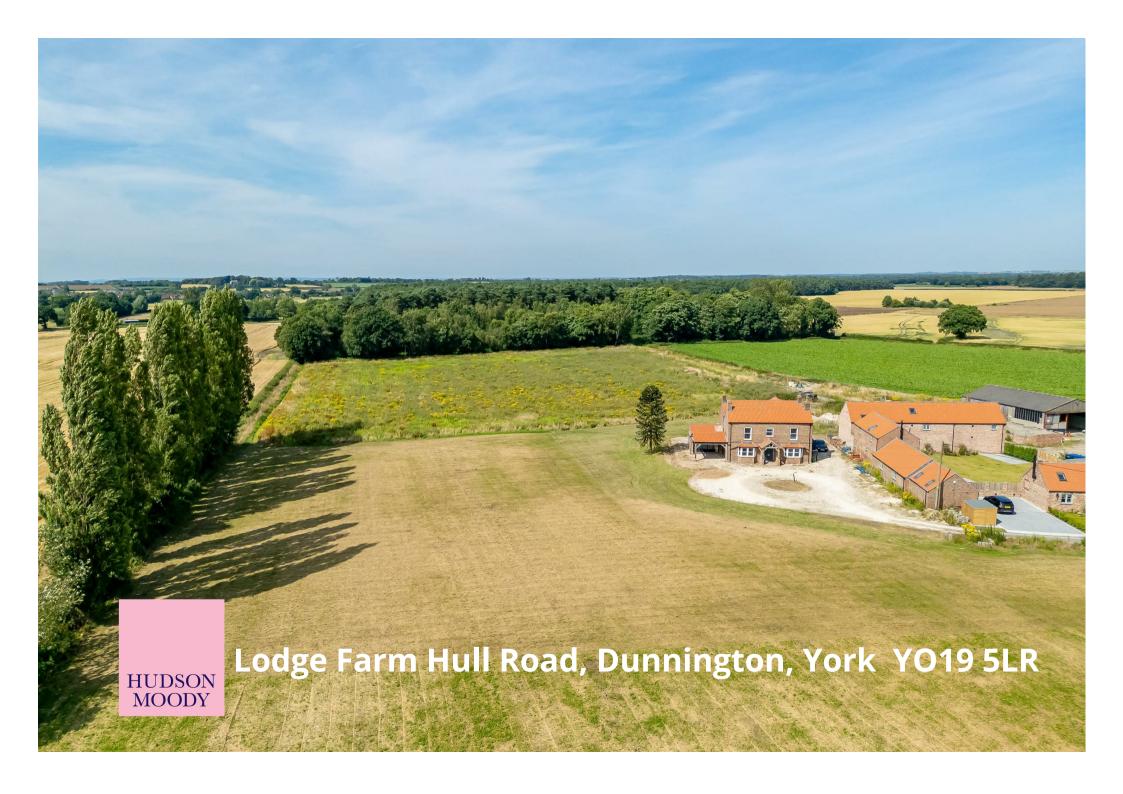

A stunning former farmhouse, set within approximately 7 acres, positioned on the outskirts of the highly desirable village of Dunnington, with beautiful views over open countryside.

- Superb 4 Bedroom Family Sized Property
- · Approx 7 Acres
- Stunning Kitchen Diner Family Room with Vaulted Ceiling + Bi-Fold Doors
- Luxury En-Suite Shower Room + House Bathroom + Ground Floor Shower Room
- Extra Large Living Room. Family Room/Snug
- Large Utility Room. Boot Room + Feature Well
- Double Garage
- Lovely Local Walks & Cycle/Running Routes
- · Fulford School Catchment
- EPC : tbc