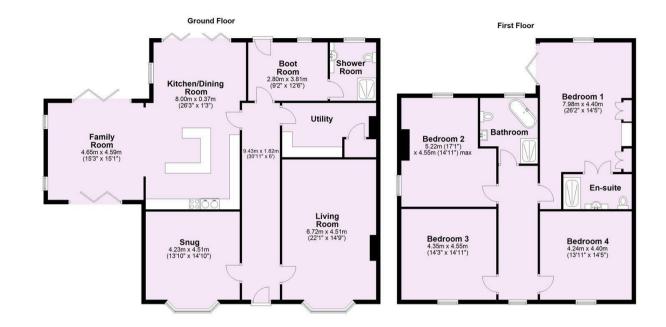

A stunning former farmhouse, set within approximately 7 acres, positioned on the outskirts of the highly desirable village of Dunnington, with beautiful views over open countryside.

- Superb 4 Bedroom Family Sized Property
- · Approx 7 Acres
- Stunning Kitchen Diner Family Room with Vaulted Ceiling + Bi-Fold Doors
- Luxury En-Suite Shower Room + House Bathroom + Ground Floor Shower Room
- Extra Large Living Room. Family Room/Snug
- Large Utility Room. Boot Room + Feature Well
- Double Garage
- Lovely Local Walks & Cycle/Running Routes
- · Fulford School Catchment
- EPC : tbc