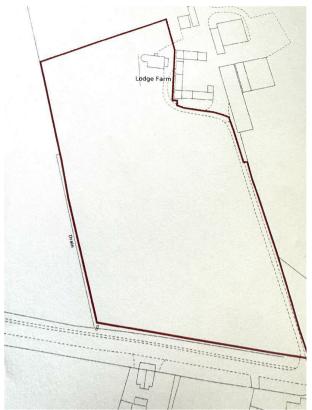

A stunning former farmhouse, set within approximately 7 acres, positioned on the outskirts of the highly desirable village of Dunnington, with beautiful views over open countryside.

- Superb 4 Bedroom Family Sized Property
- · Approx 7 Acres
- Stunning Kitchen Diner Family Room with Vaulted Ceiling + Bi-Fold Doors
- Luxury En-Suite Shower Room + House Bathroom + Ground Floor Shower Room
- Extra Large Living Room. Family Room/Snug
- Large Utility Room. Boot Room + Feature Well
- Double Garage
- Lovely Local Walks & Cycle/Running Routes
- · Fulford School Catchment
- EPC : tbc