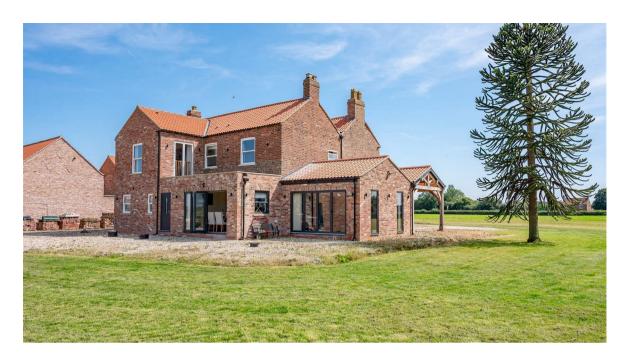

A stunning former farmhouse, set within approximately 7 acres, positioned on the outskirts of the highly desirable village of Dunnington, with beautiful views over open countryside.

- Superb 4 Bedroom Family Sized Property
- · Approx 7 Acres
- Stunning Kitchen Diner Family Room with Vaulted Ceiling + Bi-Fold Doors
- Luxury En-Suite Shower Room + House Bathroom + Ground Floor Shower Room
- Extra Large Living Room. Family Room/Snug
- Large Utility Room. Boot Room + Feature Well
- Double Garage
- Lovely Local Walks & Cycle/Running Routes
- · Fulford School Catchment
- EPC : tbc