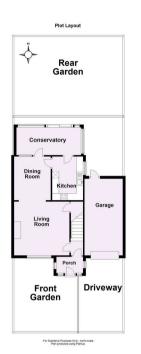

## A beautifully presented three bedroom semidetached property enjoying attractive gardens and garaging.

- Beautiful 3 Bedroom Semi-Detached Property
- 2 Good Sized Reception Rooms
- Kitchen
- Sun Room
- Modern House Bathroom
- Single Garage
- · Garden. Patio
- Highly Regarded Village Primary School
- Potential for Connection to Ultrafast Full Fibre Broadband, EPC: D
- · Call Hudson Moody to View

### **Tenure: Freehold**

**Council Tax Band: B** 

Bathroom

Bedroom 3

2.87m x 1.97m (9'5" x 6'6")

|                                                                                                                                                                       | CL | rrent            | Potential |
|-----------------------------------------------------------------------------------------------------------------------------------------------------------------------|----|------------------|-----------|
| Very energy efficient - lower running costs<br>12 plus) A<br>(34-31) B<br>(35-68) C<br>(39-54) E<br>(21-38) F<br>(1+36)<br>Ve energy efficient - higher running costs | G  | <mark>65</mark>  | 81        |
| England & Wales                                                                                                                                                       |    | irectiv<br>91/EC |           |