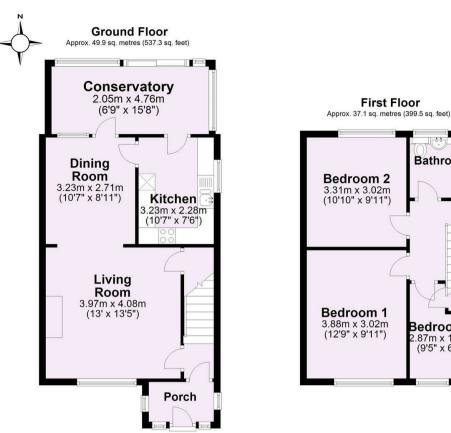

## A beautifully presented three bedroom semidetached property enjoying attractive gardens and garaging.

- Beautiful 3 Bedroom Semi-Detached Property
- 2 Good Sized Reception Rooms
- Kitchen
- Sun Room
- Modern House Bathroom
- Single Garage
- · Garden. Patio
- Highly Regarded Village Primary School
- Potential for Connection to Ultrafast Full Fibre Broadband, EPC: D
- · Call Hudson Moody to View

### **Tenure: Freehold**

**Council Tax Band: B** 

Bathroom

Bedroom 3

2.87m x 1.97m (9'5" x 6'6")

|                                                                                                                                                                       | CL | rrent            | Potential |
|-----------------------------------------------------------------------------------------------------------------------------------------------------------------------|----|------------------|-----------|
| Very energy efficient - lower running costs<br>12 plus) A<br>(34-31) B<br>(35-68) C<br>(39-54) E<br>(21-38) F<br>(1+36)<br>Ve energy efficient - higher running costs | G  | <mark>65</mark>  | 81        |
| England & Wales                                                                                                                                                       |    | irectiv<br>91/EC |           |