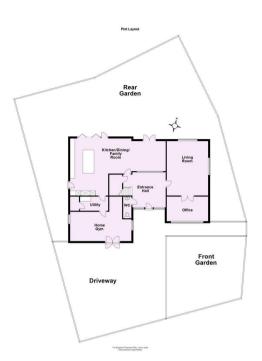

- 7 Bedroom Detached Family Home
- Striking Open Plan Kitchen Diner Family Room. Utility
- Impressive Reception Hall + Galleried Landing
- Home Gym
- Living Room. Office
- En-Suites + House Bathroom + Shower Room
- Enclosed Gardens
- Village Primary School in top 1% nationally for academic achievement (22/23). Fulford School Catchment
- Village Sports Club. Doctors Surgery/Health Centre. Village Pub
- EPC: C

## **Tenure: Freehold**

Council Tax Band: G

Total area: approx. 288.2 sq. metres (3102.0 sq. feet For Bustative Puspess Orly - not to scale Plan produced using PlanUp.

|                                             |   | Current | Potential |
|---------------------------------------------|---|---------|-----------|
| /ery energy efficient - lower running costs |   |         |           |
| (92 plus) A                                 |   | 75      | 81        |
| (81-91) B                                   |   |         |           |
| (69-80)                                     |   |         |           |
| (55-68) D                                   |   |         |           |
| (39-54)                                     |   |         |           |
| (21-38)                                     |   |         |           |
| (1-20)                                      | G |         |           |
| Not energy efficient - higher running costs |   |         |           |