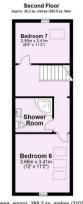

- 7 Bedroom Detached Family Home
- Striking Open Plan Kitchen Diner Family Room. Utility
- Impressive Reception Hall + Galleried Landing
- Home Gym
- Living Room. Office
- En-Suites + House Bathroom + Shower Room
- Enclosed Gardens
- Village Primary School in top 1% nationally for academic achievement (22/23). Fulford School Catchment
- Village Sports Club. Doctors Surgery/Health Centre. Village Pub
- EPC: C

## **Tenure: Freehold**

Council Tax Band: G

Total area: approx. 288.2 sq. metres (3102.0 sq. feet For Bustative Puspess Orly - not to scale Plan produced using PlanUp.

|                                             |   | Current | Potential |
|---------------------------------------------|---|---------|-----------|
| /ery energy efficient - lower running costs |   |         |           |
| (92 plus) A                                 |   | 75      | 81        |
| (81-91) B                                   |   |         |           |
| (69-80)                                     |   |         |           |
| (55-68) D                                   |   |         |           |
| (39-54)                                     |   |         |           |
| (21-38)                                     |   |         |           |
| (1-20)                                      | G |         |           |
| Not energy efficient - higher running costs |   |         |           |