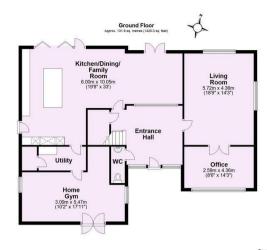

- 7 Bedroom Detached Family Home
- Striking Open Plan Kitchen Diner Family Room. Utility
- Impressive Reception Hall + Galleried Landing
- Home Gym
- Living Room. Office
- En-Suites + House Bathroom + Shower Room
- Enclosed Gardens
- Village Primary School in top 1% nationally for academic achievement (22/23). Fulford School Catchment
- Village Sports Club. Doctors Surgery/Health Centre. Village Pub
- EPC: C

## **Tenure: Freehold**

Council Tax Band: G

Total area: approx. 288.2 sq. metres (3102.0 sq. feet For Bustative Puspess Orly - not to scale Plan produced using PlanUp.

|                                             |   | Current | Potential |
|---------------------------------------------|---|---------|-----------|
| /ery energy efficient - lower running costs |   |         |           |
| (92 plus) A                                 |   | 75      | 81        |
| (81-91) B                                   |   |         |           |
| (69-80)                                     |   |         |           |
| (55-68) D                                   |   |         |           |
| (39-54)                                     |   |         |           |
| (21-38)                                     |   |         |           |
| (1-20)                                      | G |         |           |
| Not energy efficient - higher running costs |   |         |           |