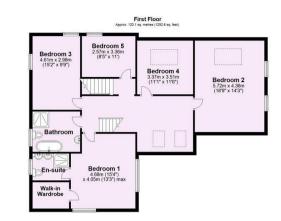

- 7 Bedroom Detached Family Home
- Striking Open Plan Kitchen Diner Family Room. Utility
- Impressive Reception Hall + Galleried Landing
- Home Gym
- Living Room. Office
- En-Suites + House Bathroom + Shower Room
- Enclosed Gardens
- Village Primary School in top 1% nationally for academic achievement (22/23). Fulford School Catchment
- Village Sports Club. Doctors Surgery/Health Centre. Village Pub
- EPC: C

## **Tenure: Freehold**

Council Tax Band: G

Total area: approx. 288.2 sq. metres (3102.0 sq. feet For Bustative Puspess Orly - not to scale Plan produced using PlanUp.

|                                             |   | Current | Potential |
|---------------------------------------------|---|---------|-----------|
| /ery energy efficient - lower running costs |   |         |           |
| (92 plus) A                                 |   | 75      | 81        |
| (81-91) B                                   |   |         |           |
| (69-80)                                     |   |         |           |
| (55-68) D                                   |   |         |           |
| (39-54)                                     |   |         |           |
| (21-38)                                     |   |         |           |
| (1-20)                                      | G |         |           |
| Not energy efficient - higher running costs |   |         |           |