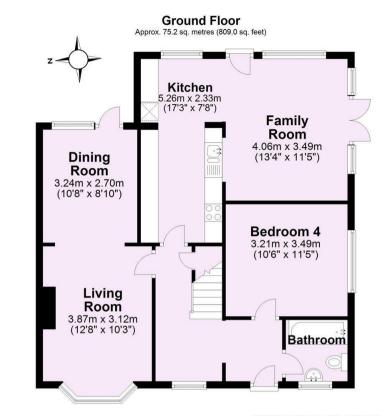

Guide Price £320,000

**Tenure: Freehold** 

**Council Tax Band: B** 

Bedroom 2
3.35m x 3.05m
(11' x 10')

Bedroom 1
3.93m x 3.05m
(12'11" x 10')

Bedroom 3

3.01m x 1.99m

(9'11" x 6'6")

First Floor

For Illustrative Purposes Only - not to scale Plan produced using PlanUp.