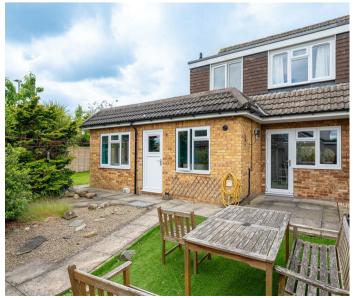

A well presented; EXTENDED property located on a corner plot; complimented by private gardens and garaging.

- 4 Bedroom Semi-Detached Extended Property
- Corner Plot
- Kitchen Family Room
- · Living Room. Dining Room
- Bedroom 4/Office
- Ground Floor + First Floor Bathrooms
- Garage + Off Road Parking. 'L' Shaped Private Gardens
- Highly Regarded Village Primary School
- · Ultrafast Full Fibre Broadband. EPC: C
- Call Hudson Moody to View