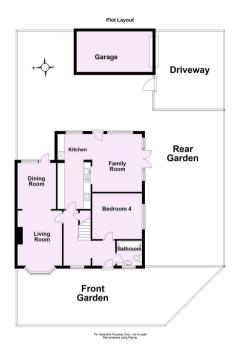

Guide Price £320,000

**Tenure: Freehold** 

**Council Tax Band: B** 

Bedroom 2
3.35m x 3.05m
(11' x 10')

Bedroom 1
3.93m x 3.05m
(12'11" x 10')

Bedroom 3

3.01m x 1.99m

(9'11" x 6'6")

First Floor

For Illustrative Purposes Only - not to scale Plan produced using PlanUp.