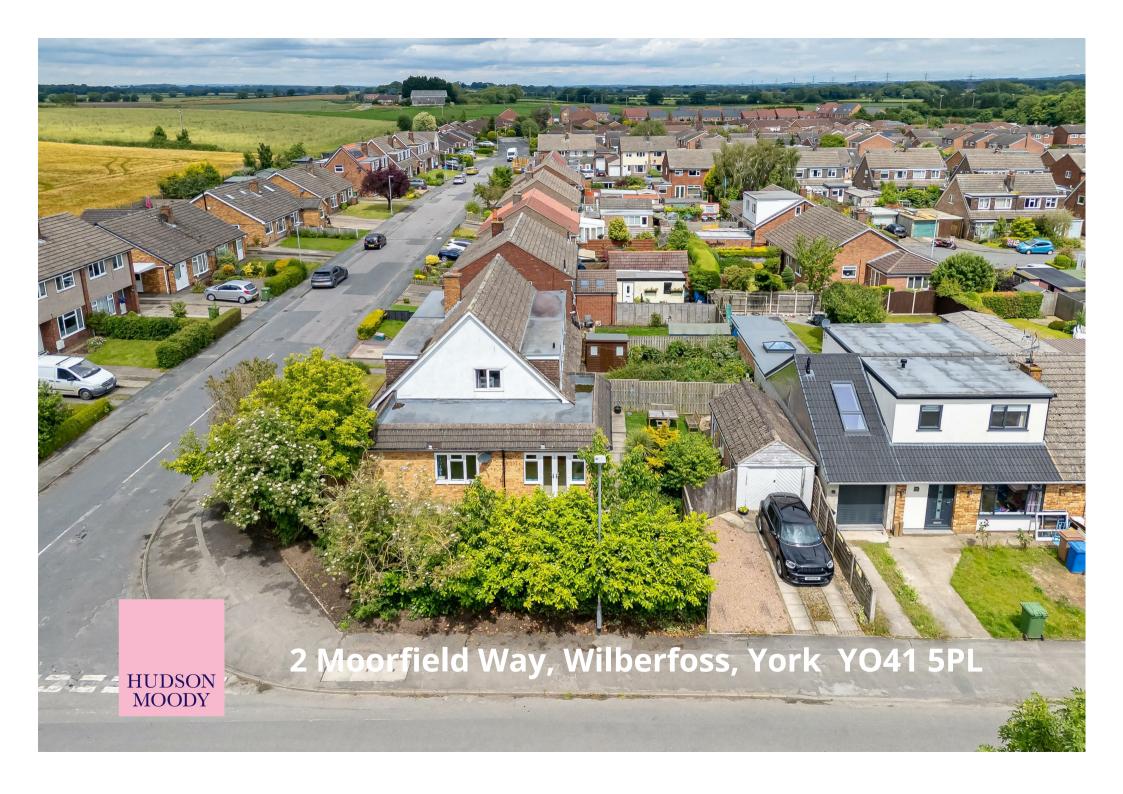

A well presented; EXTENDED property located on a corner plot; complimented by private gardens and garaging.

- 4 Bedroom Semi-Detached Extended Property
- Corner Plot
- Kitchen Family Room
- · Living Room. Dining Room
- Bedroom 4/Office
- Ground Floor + First Floor Bathrooms
- Garage + Off Road Parking. 'L' Shaped Private Gardens
- Highly Regarded Village Primary School
- · Ultrafast Full Fibre Broadband. EPC: C
- Call Hudson Moody to View