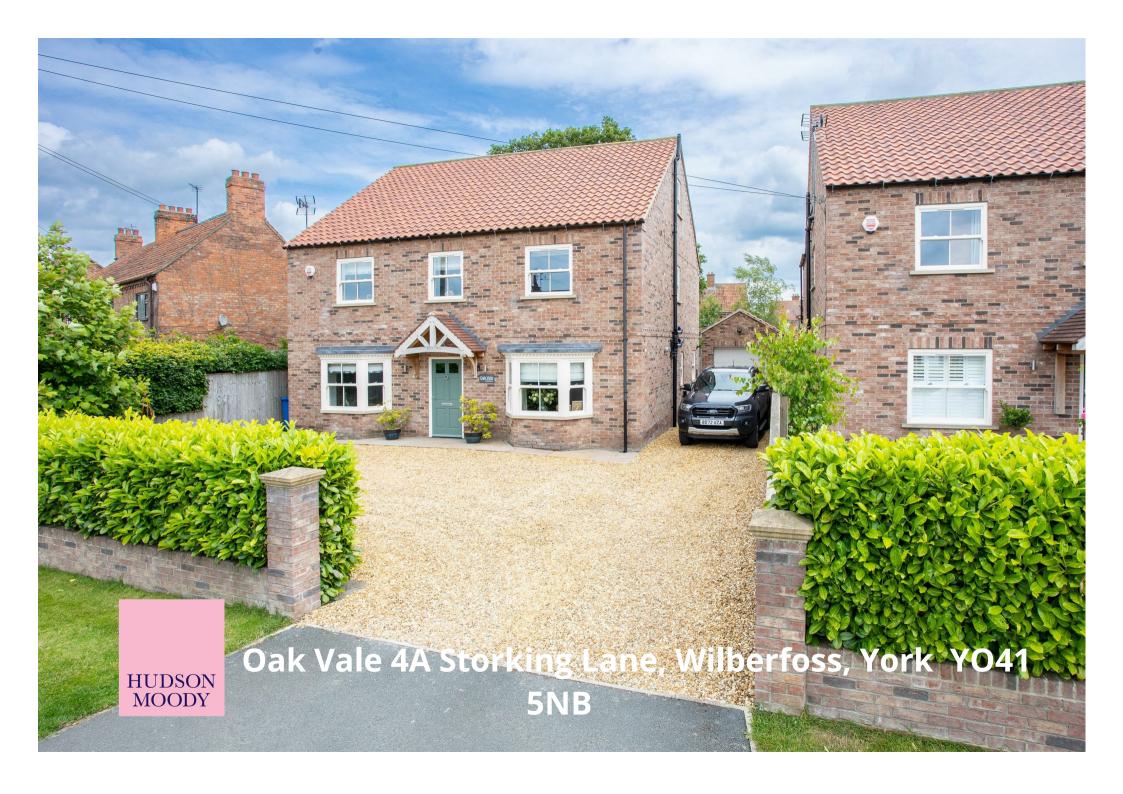

A STUNNING CONTEMPORARY FAMILY HOME over 3 floors within a highly desirable village location including superb 'open plan' kitchen diner family room; complimented by private lawned gardens.

- 5 Double Bedrooms Family Home
- Kitchen Diner Including Family Area with Vaulted Ceiling. Utility
- Contemporary Family Bathroom & En-Suites
- · Living Room. Sitting/Games Room
- · Private Lawned Gardens. Patio
- · Garage + Ample Off Road Parking
- Village Sports + Tennis Club. Village Pub
- Highly Regarded Village Primary School
- Superfast Broadband
- EPC: B

Price £750,000

**Tenure: Freehold** 

**Council Tax Band: F** 

First Floor Approx, 85.3 sq. metres (918.6 sq. feet

Second Floor

Total area: approx. 222.1 sq. metres (2390.4 sq. feet)

For Illustrative Purposes Only - not to scale
Plan produced using PlanUp.