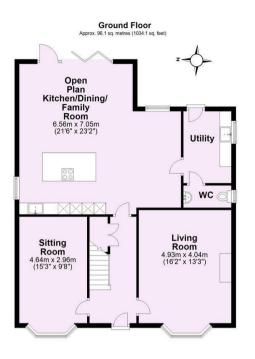

A STUNNING CONTEMPORARY FAMILY HOME over 3 floors within a highly desirable village location including superb 'open plan' kitchen diner family room; complimented by private lawned gardens.

- 5 Double Bedrooms Family Home
- Kitchen Diner Including Family Area with Vaulted Ceiling. Utility
- Contemporary Family Bathroom & En-Suites
- · Living Room. Sitting/Games Room
- · Private Lawned Gardens. Patio
- · Garage + Ample Off Road Parking
- Village Sports + Tennis Club. Village Pub
- Highly Regarded Village Primary School
- Superfast Broadband
- EPC: B

Price £750,000

**Tenure: Freehold** 

**Council Tax Band: F** 

First Floor Approx, 85.3 sq. metres (918.6 sq. feet

Second Floor

Total area: approx. 222.1 sq. metres (2390.4 sq. feet)

For Illustrative Purposes Only - not to scale
Plan produced using PlanUp.