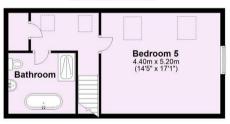

A STUNNING CONTEMPORARY FAMILY HOME over 3 floors within a highly desirable village location including superb 'open plan' kitchen diner family room; complimented by private lawned gardens.

- 5 Double Bedrooms Family Home
- Kitchen Diner Including Family Area with Vaulted Ceiling. Utility
- Contemporary Family Bathroom & En-Suites
- · Living Room. Sitting/Games Room
- · Private Lawned Gardens. Patio
- · Garage + Ample Off Road Parking
- Village Sports + Tennis Club. Village Pub
- Highly Regarded Village Primary School
- Superfast Broadband
- EPC: B

Price £750,000

**Tenure: Freehold** 

**Council Tax Band: F** 

First Floor Approx, 85.3 sq. metres (918.6 sq. feet

Second Floor

Total area: approx. 222.1 sq. metres (2390.4 sq. feet)

For Illustrative Purposes Only - not to scale
Plan produced using PlanUp.