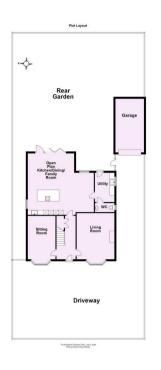

Price £750,000

**Tenure: Freehold** 

**Council Tax Band: F** 

First Floor Approx, 85.3 sq. metres (918.6 sq. feet

Second Floor

Total area: approx. 222.1 sq. metres (2390.4 sq. feet)

For Illustrative Purposes Only - not to scale
Plan produced using PlanUp.