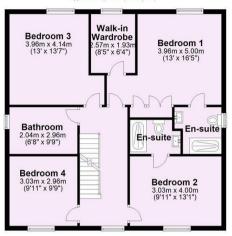

A STUNNING CONTEMPORARY FAMILY HOME over 3 floors within a highly desirable village location including superb 'open plan' kitchen diner family room; complimented by private lawned gardens.

- 5 Double Bedrooms Family Home
- Kitchen Diner Including Family Area with Vaulted Ceiling. Utility
- Contemporary Family Bathroom & En-Suites
- · Living Room. Sitting/Games Room
- · Private Lawned Gardens. Patio
- · Garage + Ample Off Road Parking
- Village Sports + Tennis Club. Village Pub
- Highly Regarded Village Primary School
- Superfast Broadband
- EPC: B

Price £750,000

**Tenure: Freehold** 

**Council Tax Band: F** 

First Floor Approx, 85.3 sq. metres (918.6 sq. feet

Second Floor

Total area: approx. 222.1 sq. metres (2390.4 sq. feet)

For Illustrative Purposes Only - not to scale
Plan produced using PlanUp.