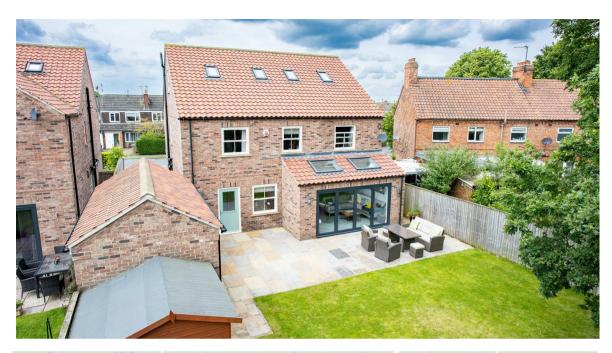

A STUNNING CONTEMPORARY FAMILY HOME over 3 floors within a highly desirable village location including superb 'open plan' kitchen diner family room; complimented by private lawned gardens.

- 5 Double Bedrooms Family Home
- Kitchen Diner Including Family Area with Vaulted Ceiling. Utility
- Contemporary Family Bathroom & En-Suites
- · Living Room. Sitting/Games Room
- · Private Lawned Gardens. Patio
- · Garage + Ample Off Road Parking
- Village Sports + Tennis Club. Village Pub
- Highly Regarded Village Primary School
- Superfast Broadband
- EPC: B