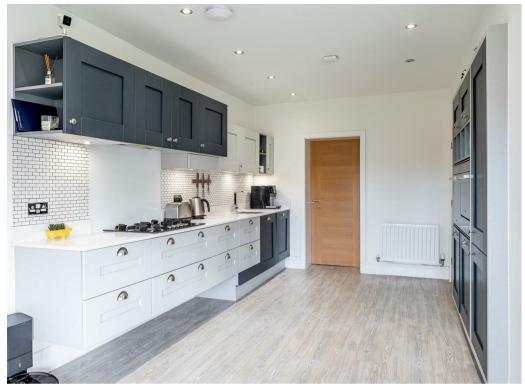

#### Well positioned; tucked away on the edge of this highly regarded estate we offer a stunning family home.

Accommodation comprises: storm porch, impressive sized entrance hallway with galleried landing over, large cloaks, under stairs storage. The layout flows seamlessly with each principal reception room accessed from the hall; including a living room that extends the full property depth. The hub of the property is a stunning 'L' shaped 'open plan' fitted kitchen diner/family room offering excellent sociable space. The kitchen is fitted with granite tops and incorporates a double integral oven/grill and microwave, gas hob with extractor over, tall standing fridge freezer and dishwasher. Karndean style flooring. Bi-fold doors provide garden views and access. Utility room with space for a washing machine and door beyond providing garage access.