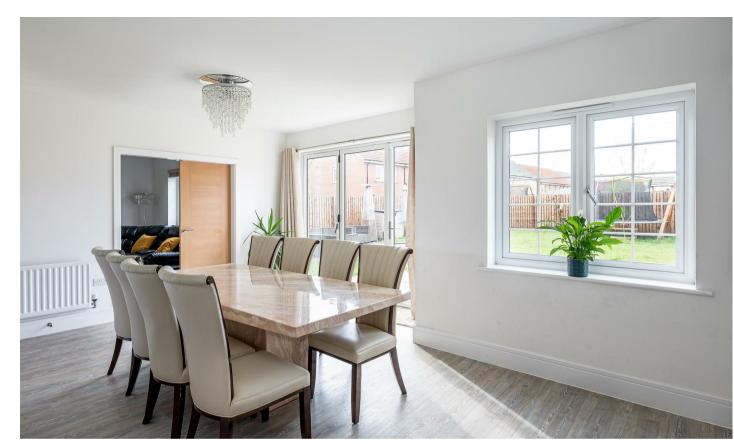

#### Well positioned; tucked away on the edge of this highly regarded estate we offer a stunning family home.

Accommodation comprises: storm porch, impressive sized entrance hallway with galleried landing over, large cloaks, under stairs storage. The layout flows seamlessly with each principal reception room accessed from the hall; including a living room that extends the full property depth. The hub of the property is a stunning 'L' shaped 'open plan' fitted kitchen diner/family room offering excellent sociable space. The kitchen is fitted with granite tops and incorporates a double integral oven/grill and microwave, gas hob with extractor over, tall standing fridge freezer and dishwasher. Karndean style flooring. Bi-fold doors provide garden views and access. Utility room with space for a washing machine and door beyond providing garage access.