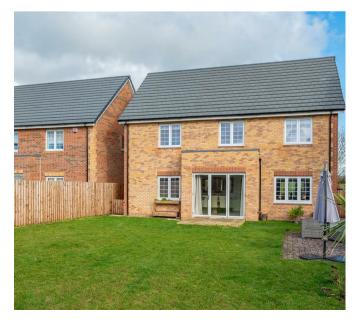

Outside: is a double width tarmacadam driveway and integral double garage with side access. There is a small front lawn with shaped borders and paved pathway leading to the front entrance which continues to one side linking front and rear. The rear garden is generous in size; westerly facing and predominantly laid to lawn; set within timber fenced boundaries. Immediately to the rear of the property is a paved patio; plus additional decked side patio.