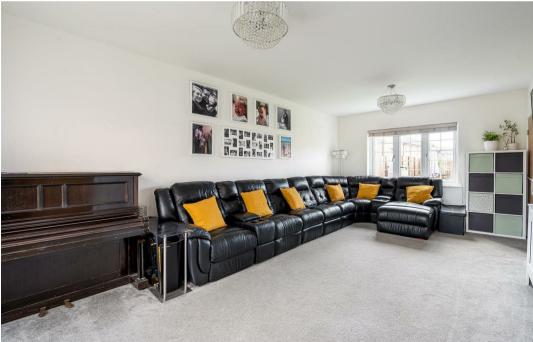

#### Well positioned; tucked away on the edge of this highly regarded estate we offer a stunning family home.

Accommodation comprises: storm porch, impressive sized entrance hallway with galleried landing over, large cloaks, under stairs storage. The layout flows seamlessly with each principal reception room accessed from the hall; including a living room that extends the full property depth. The hub of the property is a stunning 'L' shaped 'open plan' fitted kitchen diner/family room offering excellent sociable space. The kitchen is fitted with granite tops and incorporates a double integral oven/grill and microwave, gas hob with extractor over, tall standing fridge freezer and dishwasher. Karndean style flooring. Bi-fold doors provide garden views and access. Utility room with space for a washing machine and door beyond providing garage access.