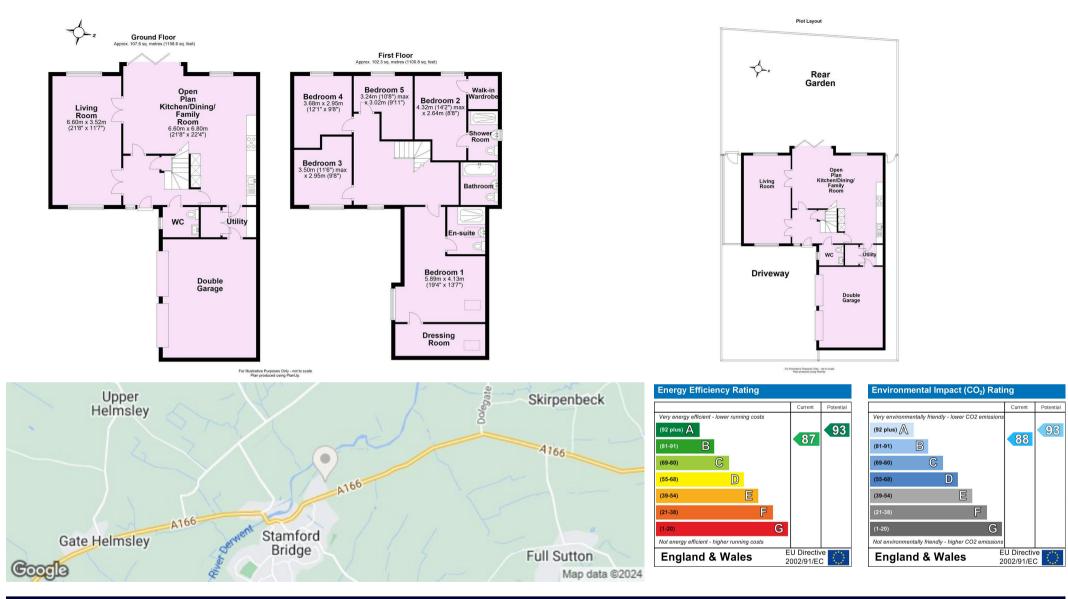

#### Well positioned; tucked away on the edge of this highly regarded estate we offer a stunning family home.

Accommodation comprises: storm porch, impressive sized entrance hallway with galleried landing over, large cloaks, under stairs storage. The layout flows seamlessly with each principal reception room accessed from the hall; including a living room that extends the full property depth. The hub of the property is a stunning 'L' shaped 'open plan' fitted kitchen diner/family room offering excellent sociable space. The kitchen is fitted with granite tops and incorporates a double integral oven/grill and microwave, gas hob with extractor over, tall standing fridge freezer and dishwasher. Karndean style flooring. Bi-fold doors provide garden views and access. Utility room with space for a washing machine and door beyond providing garage access.

1st Floor: five well proportioned bedrooms including two luxury en-suite shower rooms with either dressing room or walkin wardrobe plus separate contemporary house bathroom. One of the bedrooms is currently set up as an office,

Outside: is a double width tarmacadam driveway and integral double garage with side access. There is a small front lawn with shaped borders and paved pathway leading to the front entrance which continues to one side linking front and rear. The rear garden is generous in size; westerly facing and predominantly laid to lawn; set within timber fenced boundaries. Immediately to the rear of the property is a paved patio; plus additional decked side patio.