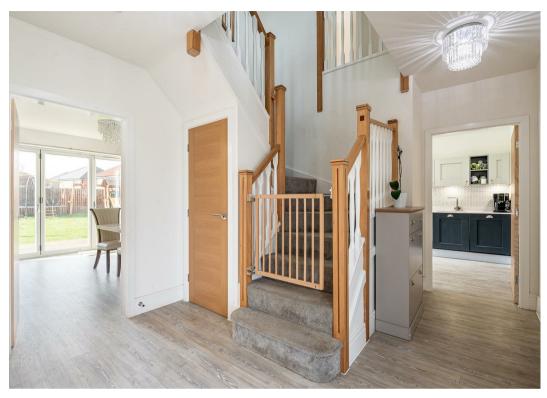

#### Well positioned; tucked away on the edge of this highly regarded estate we offer a stunning family home.

Accommodation comprises: storm porch, impressive sized entrance hallway with galleried landing over, large cloaks, under stairs storage. The layout flows seamlessly with each principal reception room accessed from the hall; including a living room that extends the full property depth. The hub of the property is a stunning 'L' shaped 'open plan' fitted kitchen diner/family room offering excellent sociable space. The kitchen is fitted with granite tops and incorporates a double integral oven/grill and microwave, gas hob with extractor over, tall standing fridge freezer and dishwasher. Karndean style flooring. Bi-fold doors provide garden views and access. Utility room with space for a washing machine and door beyond providing garage access.

1st Floor: five well proportioned bedrooms including two luxury en-suite shower rooms with either dressing room or walkin wardrobe plus separate contemporary house bathroom. One of the bedrooms is currently set up as an office,