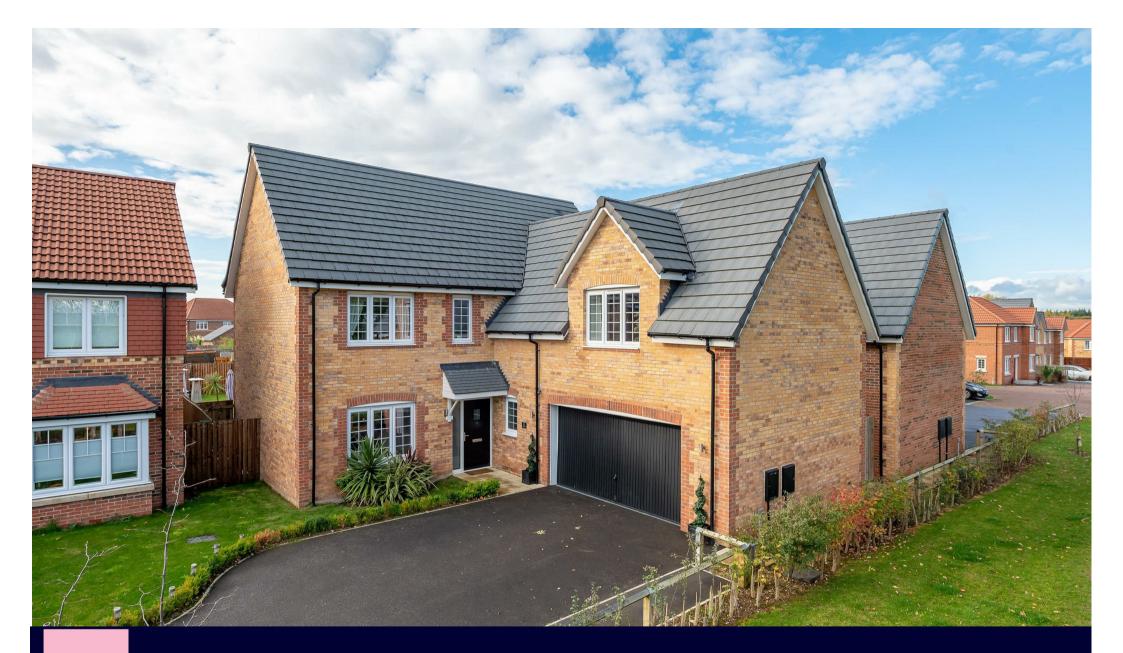

# 15 Lund Sikes Grove, Stamford Bridge, York YO41 1FH

### A stunning FAMILY SIZED executive home, complimented by stunning interior, GENEROUS SIZED LAWNED GARDENS and double garaging. Conveniently offered with NO ONWARD CHAIN.

#### Well positioned; tucked away on the edge of this highly regarded estate we offer a stunning family home.

Accommodation comprises: storm porch, impressive sized entrance hallway with galleried landing over, large cloaks, under stairs storage. The layout flows seamlessly with each principal reception room accessed from the hall; including a living room that extends the full property depth. The hub of the property is a stunning 'L' shaped 'open plan' fitted kitchen diner/family room offering excellent sociable space. The kitchen is fitted with granite tops and incorporates a double integral oven/grill and microwave, gas hob with extractor over, tall standing fridge freezer and dishwasher. Karndean style flooring. Bi-fold doors provide garden views and access. Utility room with space for a washing machine and door beyond providing garage access.