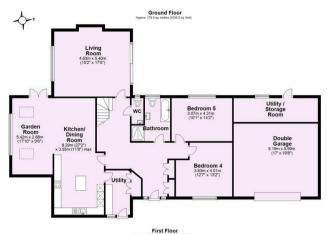

- 5 Bedrooms (2 Ground Floor + 3 First Floor)
- Main Bedroom Suite Enjoys Balcony Views + Dressing Room
- Superb Open Plan Kitchen Diner/Family Room inc. Neolith Worktops
- Living Room + Multi Fuel Burning Stove
- Contemporary Ground Floor Bathroom. Impressive Entrance Hall
- Under Floor Heating. Air Scource Heat Pump
- Double Garage
- Countryside Walks. Village Pub/Restaurant
- EPC: D
- Call Hudson Moody to View