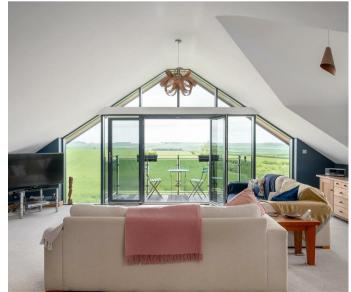

- 5 Bedrooms (2 Ground Floor + 3 First Floor)
- Main Bedroom Suite Enjoys Balcony Views + Dressing Room
- Superb Open Plan Kitchen Diner/Family Room inc. Neolith Worktops
- Living Room + Multi Fuel Burning Stove
- Contemporary Ground Floor Bathroom. Impressive Entrance Hall
- Under Floor Heating. Air Scource Heat Pump
- Double Garage
- Countryside Walks. Village Pub/Restaurant
- EPC: D
- Call Hudson Moody to View