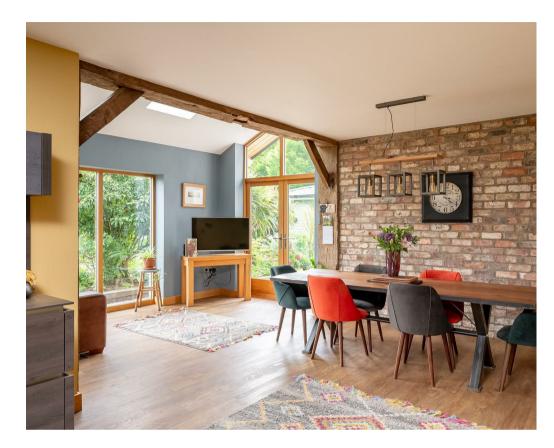

- 5 Bedrooms (2 Ground Floor + 3 First Floor)
- Main Bedroom Suite Enjoys Balcony Views + Dressing Room
- Superb Open Plan Kitchen Diner/Family Room inc. Neolith Worktops
- Living Room + Multi Fuel Burning Stove
- Contemporary Ground Floor Bathroom. Impressive Entrance Hall
- Under Floor Heating. Air Scource Heat Pump
- Double Garage
- Countryside Walks. Village Pub/Restaurant
- EPC: D
- Call Hudson Moody to View