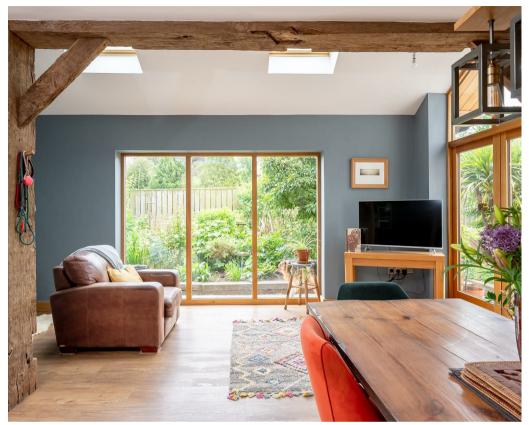

- 5 Bedrooms (2 Ground Floor + 3 First Floor)
- Main Bedroom Suite Enjoys Balcony Views + Dressing Room
- Superb Open Plan Kitchen Diner/Family Room inc. Neolith Worktops
- Living Room + Multi Fuel Burning Stove
- Contemporary Ground Floor Bathroom. Impressive Entrance Hall
- Under Floor Heating. Air Scource Heat Pump
- Double Garage
- Countryside Walks. Village Pub/Restaurant
- EPC: D
- Call Hudson Moody to View