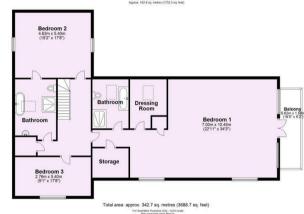

- 5 Bedrooms (2 Ground Floor + 3 First Floor)
- Main Bedroom Suite Enjoys Balcony Views + Dressing Room
- Superb Open Plan Kitchen Diner/Family Room inc. Neolith Worktops
- Living Room + Multi Fuel Burning Stove
- Contemporary Ground Floor Bathroom. Impressive Entrance Hall
- Under Floor Heating. Air Scource Heat Pump
- Double Garage
- Countryside Walks. Village Pub/Restaurant
- EPC: D
- Call Hudson Moody to View