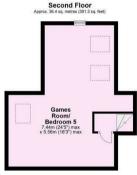

Guide Price £995,000

**Tenure: Freehold** 

**Council Tax Band: G** 

Total area: approx. 273.7 sq. metres (2946.1 sq. feet)

For Illustrative Purposes Only - not to scale

Plan produced using Plantin