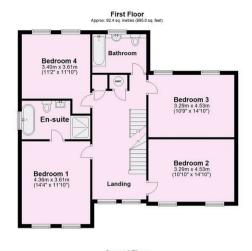

Guide Price £995,000

**Tenure: Freehold** 

**Council Tax Band: G** 

Total area: approx. 273.7 sq. metres (2946.1 sq. feet)

For Illustrative Purposes Only - not to scale

Plan produced using Plantin