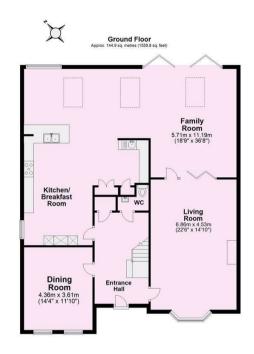

Guide Price £995,000

**Tenure: Freehold** 

**Council Tax Band: G** 

Total area: approx. 273.7 sq. metres (2946.1 sq. feet)

For Illustrative Purposes Only - not to scale

Plan produced using Plantin