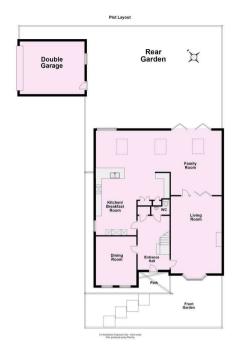

Guide Price £995,000

**Tenure: Freehold** 

**Council Tax Band: G** 

Total area: approx. 273.7 sq. metres (2946.1 sq. feet)

For Illustrative Purposes Only - not to scale

Plan produced using Plantin