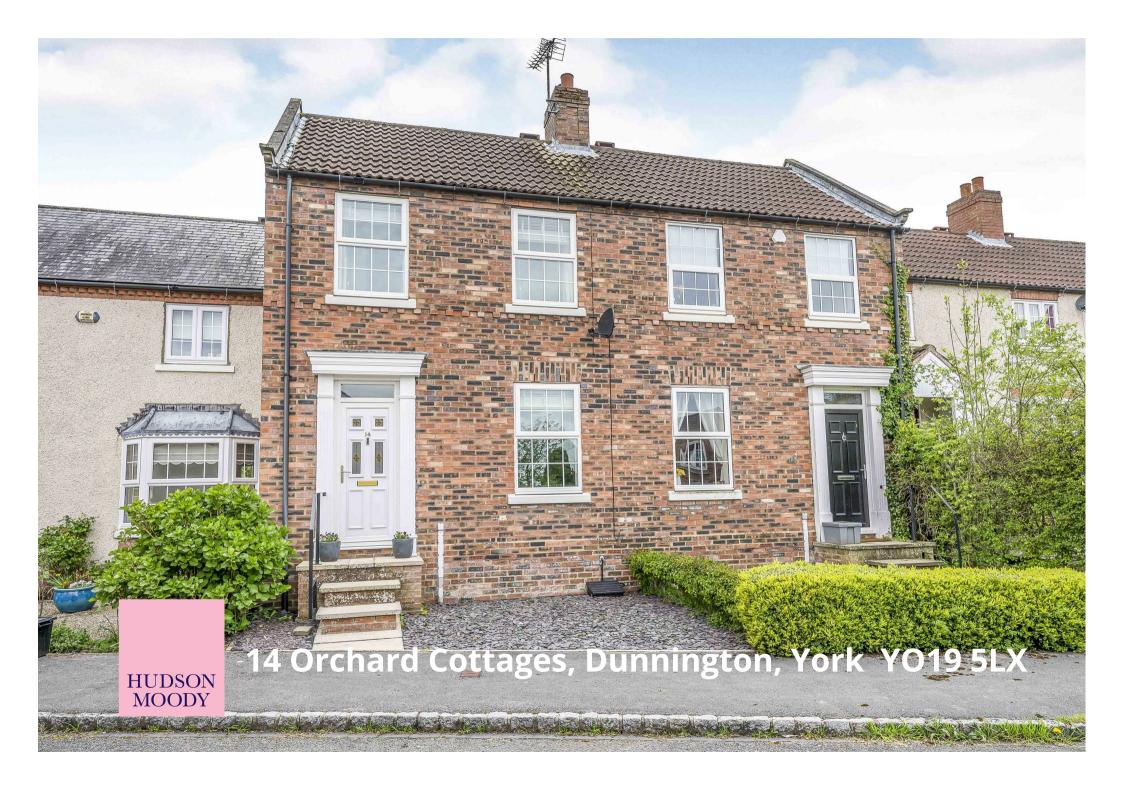

## A delightful two bedroom GEORGIAN style terrace house with SOUTHWESTERLY FACING GARDENS located in a small exclusive cul-de-sac.

- 2 Double Bedrooms
- Superbly Presented Throughout
- Living Room + Lovely High Ceilings
- Modern Kitchen + Under Floor Heating
- Conservatory. House Bathroom
- · Lovely Landscaped Gardens. Patio
- Garage
- Excellent Local Amenities & Sports Clubs. Hagg Wood Walks
- Regular Bus Route to York
- EPC: D

## Guide Price £287,500