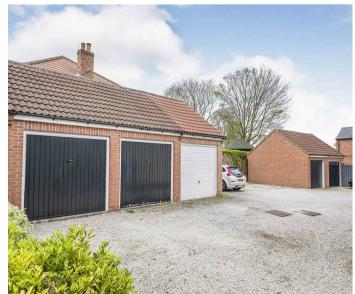

## A delightful two bedroom GEORGIAN style terrace house with SOUTHWESTERLY FACING GARDENS located in a small exclusive cul-de-sac.

- 2 Double Bedrooms
- Superbly Presented Throughout
- Living Room + Lovely High Ceilings
- Modern Kitchen + Under Floor Heating
- Conservatory. House Bathroom
- · Lovely Landscaped Gardens. Patio
- Garage
- Excellent Local Amenities & Sports Clubs. Hagg Wood Walks
- Regular Bus Route to York
- EPC: D