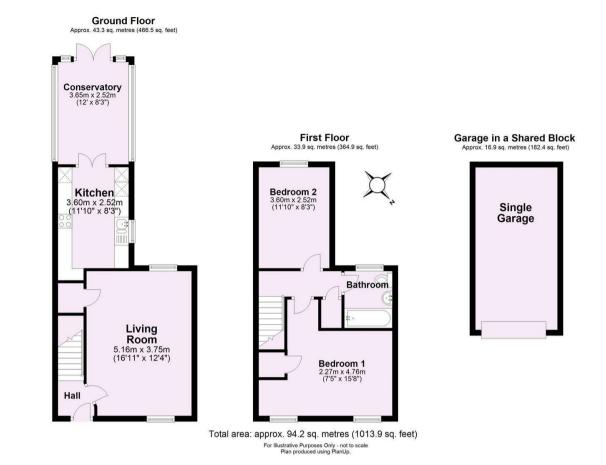

## A delightful two bedroom GEORGIAN style terrace house with SOUTHWESTERLY FACING GARDENS located in a small exclusive cul-de-sac.

- 2 Double Bedrooms
- Superbly Presented Throughout
- Living Room + Lovely High Ceilings
- Modern Kitchen + Under Floor Heating
- Conservatory. House Bathroom
- · Lovely Landscaped Gardens. Patio
- Garage
- Excellent Local Amenities & Sports Clubs. Hagg Wood Walks
- Regular Bus Route to York
- EPC: D