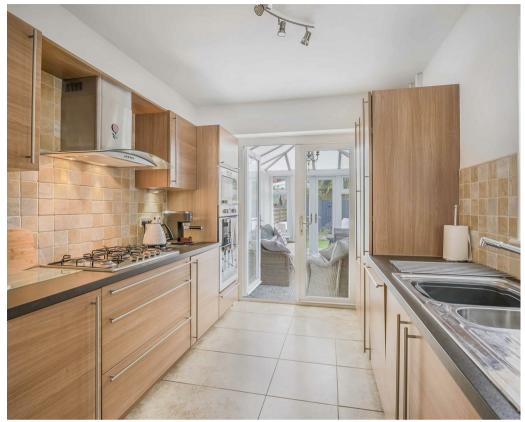

## A delightful two bedroom GEORGIAN style terrace house with SOUTHWESTERLY FACING GARDENS located in a small exclusive cul-de-sac.

- 2 Double Bedrooms
- Superbly Presented Throughout
- Living Room + Lovely High Ceilings
- Modern Kitchen + Under Floor Heating
- Conservatory. House Bathroom
- · Lovely Landscaped Gardens. Patio
- Garage
- Excellent Local Amenities & Sports Clubs. Hagg Wood Walks
- Regular Bus Route to York
- EPC: D