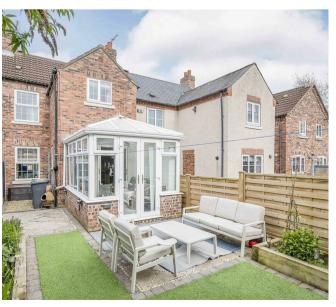

## A delightful two bedroom GEORGIAN style terrace house with SOUTHWESTERLY FACING GARDENS located in a small exclusive cul-de-sac.

- 2 Double Bedrooms
- Superbly Presented Throughout
- Living Room + Lovely High Ceilings
- Modern Kitchen + Under Floor Heating
- Conservatory. House Bathroom
- · Lovely Landscaped Gardens. Patio
- Garage
- Excellent Local Amenities & Sports Clubs. Hagg Wood Walks
- Regular Bus Route to York
- EPC: D