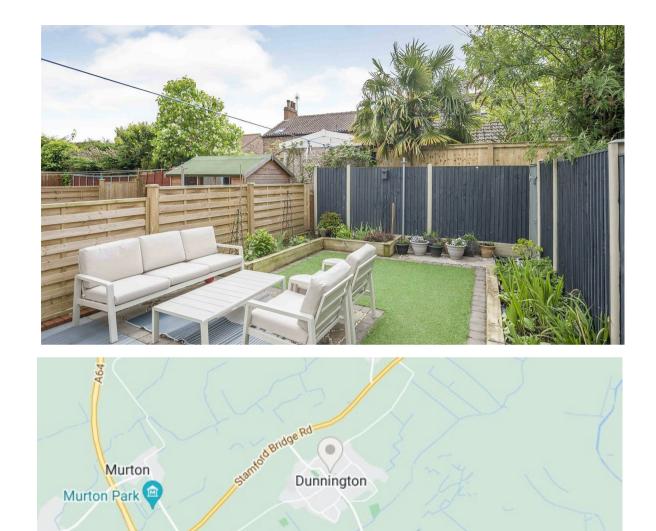

## A delightful two bedroom GEORGIAN style terrace house with SOUTHWESTERLY FACING GARDENS located in a small exclusive cul-de-sac.

- 2 Double Bedrooms
- Superbly Presented Throughout
- Living Room + Lovely High Ceilings
- Modern Kitchen + Under Floor Heating
- Conservatory. House Bathroom
- · Lovely Landscaped Gardens. Patio
- Garage
- Excellent Local Amenities & Sports Clubs. Hagg Wood Walks
- Regular Bus Route to York
- EPC: D