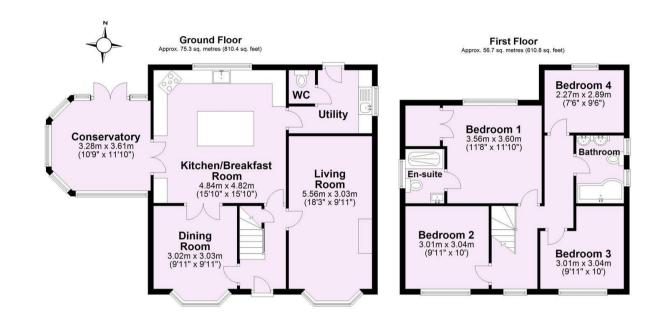

Guide Price £499,500

**Tenure: Freehold** 

**Council Tax Band: F** 

Total area: approx. 132.0 sq. metres (1421.2 sq. feet)

For Illustrative Purposes Only - not to scale Plan produced using PlanUp.