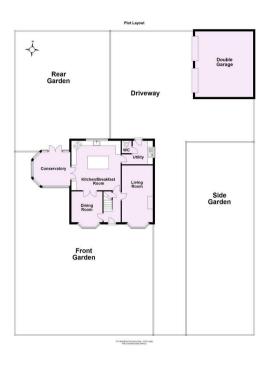

Guide Price £499,500

**Tenure: Freehold** 

**Council Tax Band: F** 

Total area: approx. 132.0 sq. metres (1421.2 sq. feet)

For Illustrative Purposes Only - not to scale Plan produced using PlanUp.