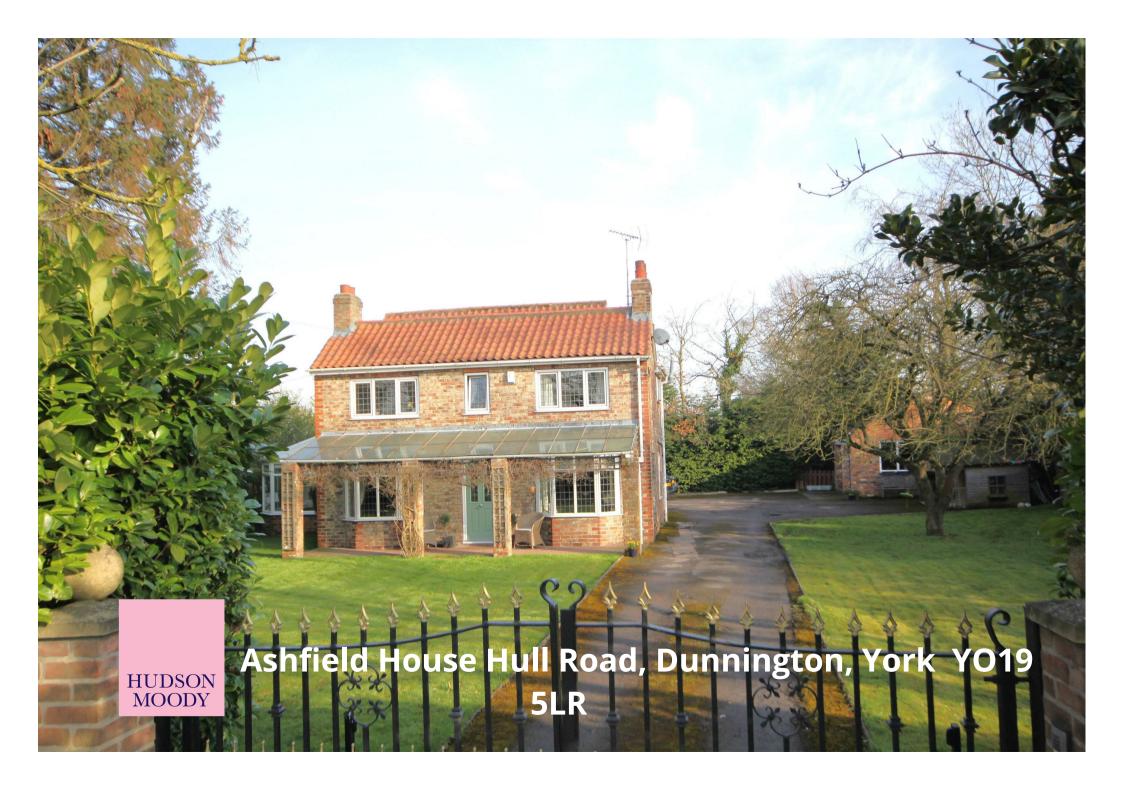

A well presented FOUR BEDROOM DETACHED HOUSE benefiting from a DOUBLE GARAGE and GENEROUS SIZED PRIVATE PLOT. The property is situated on the edge of the sought after village of Dunnington.

- · 4 Bedroom Detached Family Sized Property
- Private Position on the Edge of Dunnington Village
- · Good Sized Plot. Lawned Gardens
- Double Garage + Gate Entrance +Off Road Parking
- · Superb Kitchen
- Contemporary House Bathroom + En-Suite. Ground Floor WC
- Gated Entrance
- · Fulford School Catchment. Hagg Wood Walks
- Excellent Local Amenities + Sports Clubs.
  Regular Bus Route to York City Centre
- EPC: D