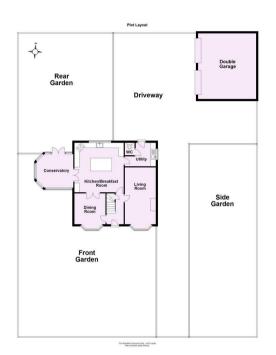

## **Tenure: Freehold**

Council Tax Band: F

Total area: approx. 132.0 sq. metres (1421.2 sq. feet) For Illustrative Purposes Only - not to scale Plan produced using Planup.

|                                             | Curre | ent Potential |
|---------------------------------------------|-------|---------------|
| ery energy efficient - lower running costs  |       |               |
| 92 plus) A                                  |       |               |
| (81-91) B                                   |       | 70            |
| (69-80)                                     |       | 73            |
| (55-68)                                     | - 5   | 6             |
| (39-54)                                     |       |               |
| (21-38)                                     |       |               |
| (1-20)                                      | G     |               |
| Not energy efficient - higher running costs |       |               |