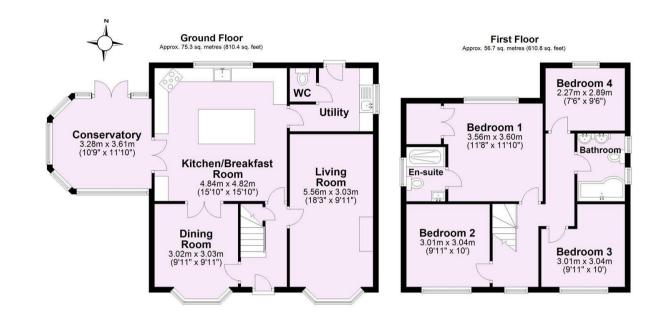

## **Tenure: Freehold**

Council Tax Band: F

Total area: approx. 132.0 sq. metres (1421.2 sq. feet) For Illustrative Purposes Only - not to scale Plan produced using Planup.

|                                             | Curre | ent Potential |
|---------------------------------------------|-------|---------------|
| ery energy efficient - lower running costs  |       |               |
| 92 plus) A                                  |       |               |
| (81-91) B                                   |       | 70            |
| (69-80)                                     |       | 73            |
| (55-68)                                     | - 5   | 6             |
| (39-54)                                     |       |               |
| (21-38)                                     |       |               |
| (1-20)                                      | G     |               |
| Not energy efficient - higher running costs |       |               |