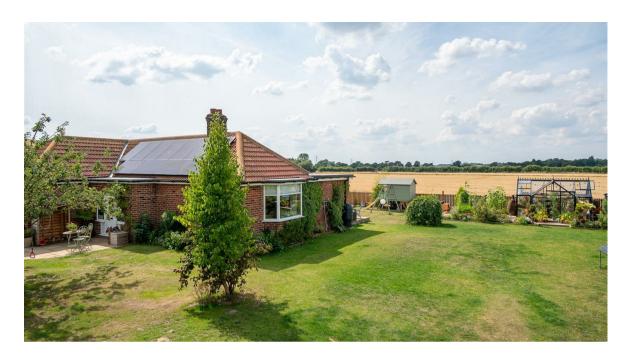

An exceptional three bedroom detached bungalow enveloped with beautifully landscaped gardens; enjoying picturesque views over the surrounding farmland. No onward chain.

- Large Plot & Lovely Gardens
- Views Over Open Countryside
- Solar Panels. Air Source Heat Pump
- Under Floor Heating to: Kitchen, Dining Room & Bathroom - Wet System
- Stunning Open Plan Kitchen Diner Family Room
- Log Burning Stove
- Fulford School Catchment
- · No Onward Chain. EPC: C
- Call Hudson Moody to View