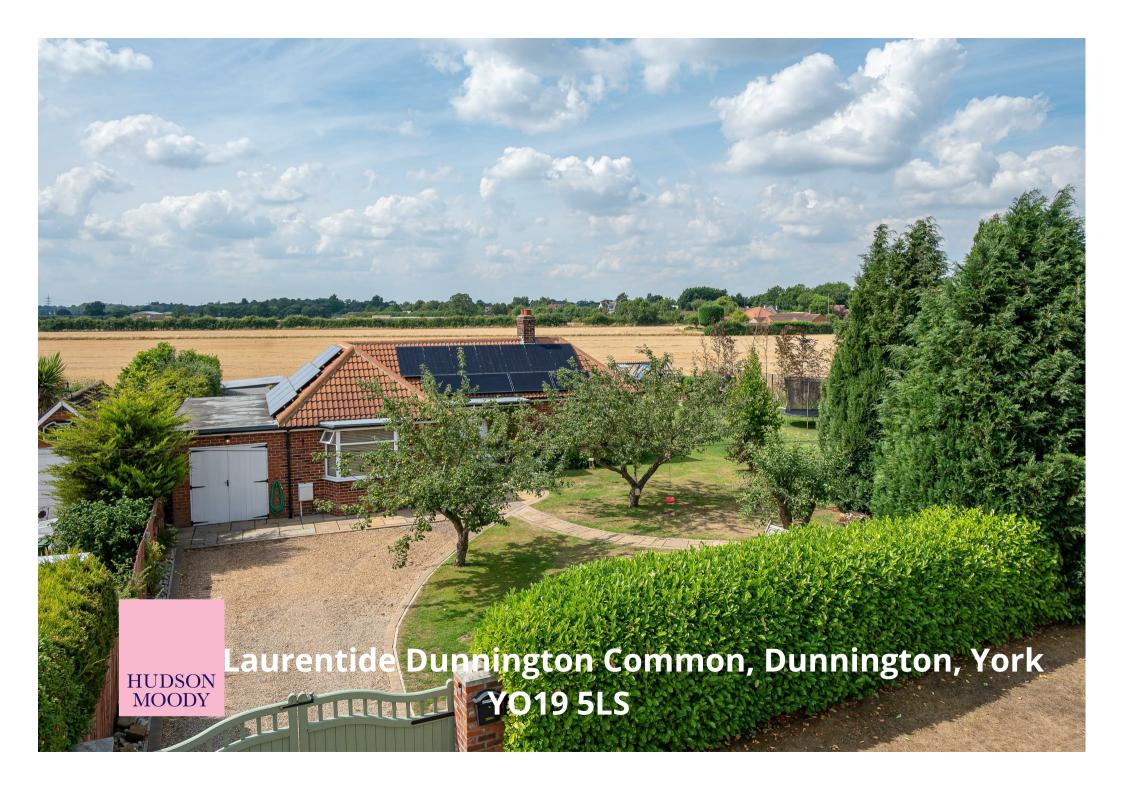

An exceptional three bedroom detached bungalow enveloped with beautifully landscaped gardens; enjoying picturesque views over the surrounding farmland. No onward chain.

- Large Plot & Lovely Gardens
- Views Over Open Countryside
- Solar Panels. Air Source Heat Pump
- Under Floor Heating to: Kitchen, Dining Room & Bathroom - Wet System
- Stunning Open Plan Kitchen Diner Family Room
- Log Burning Stove
- Fulford School Catchment
- · No Onward Chain. EPC: C
- Call Hudson Moody to View

Price £550,000

**Tenure: Freehold** 

**Council Tax Band: D** 