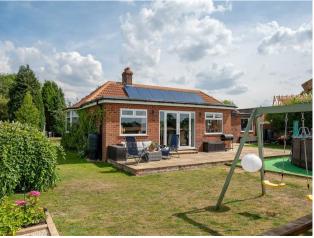

An exceptional three bedroom detached bungalow enveloped with beautifully landscaped gardens; enjoying picturesque views over the surrounding farmland. No onward chain.

- Large Plot & Lovely Gardens
- Views Over Open Countryside
- Solar Panels. Air Source Heat Pump
- Under Floor Heating to: Kitchen, Dining Room & Bathroom - Wet System
- Stunning Open Plan Kitchen Diner Family Room
- Log Burning Stove
- Fulford School Catchment
- · No Onward Chain. EPC: C
- Call Hudson Moody to View