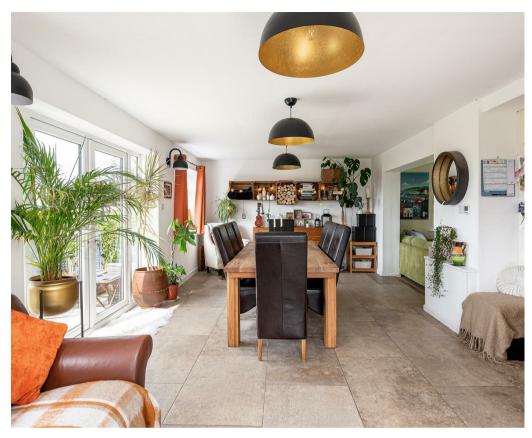

An exceptional three bedroom detached bungalow enveloped with beautifully landscaped gardens; enjoying picturesque views over the surrounding farmland. No onward chain.

- Large Plot & Lovely Gardens
- Views Over Open Countryside
- Solar Panels. Air Source Heat Pump
- Under Floor Heating to: Kitchen, Dining Room & Bathroom - Wet System
- Stunning Open Plan Kitchen Diner Family Room
- Log Burning Stove
- Fulford School Catchment
- · No Onward Chain. EPC: C
- Call Hudson Moody to View