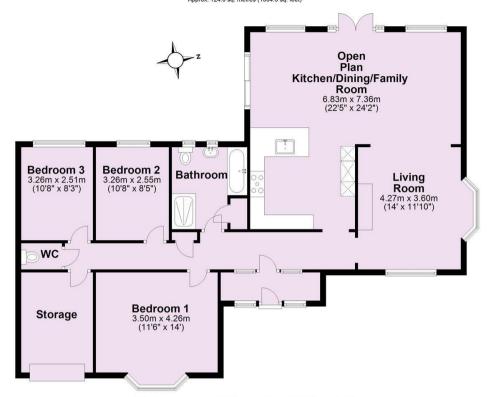

## Ground Floor Approx. 124.0 sq. metres (1334.5 sq. feet)

Total area: approx. 124.0 sq. metres (1334.5 sq. feet)

For Illustrative Purposes Only - not to scale
Plan produced using PlanUp.