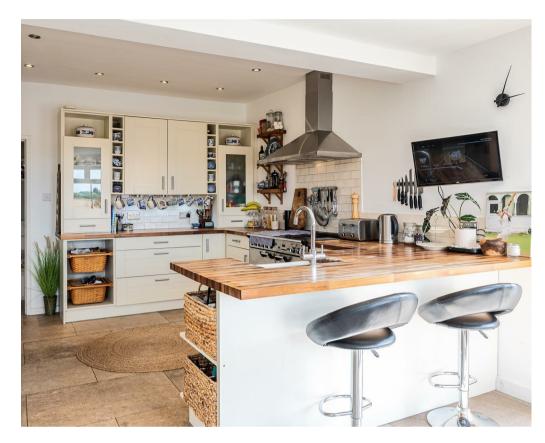

An exceptional three bedroom detached bungalow enveloped with beautifully landscaped gardens; enjoying picturesque views over the surrounding farmland. No onward chain.

- Large Plot & Lovely Gardens
- Views Over Open Countryside
- Solar Panels. Air Source Heat Pump
- Under Floor Heating to: Kitchen, Dining Room & Bathroom - Wet System
- Stunning Open Plan Kitchen Diner Family Room
- Log Burning Stove
- Fulford School Catchment
- · No Onward Chain. EPC: C
- Call Hudson Moody to View