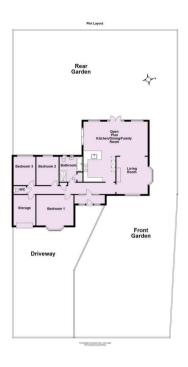

## Ground Floor Approx. 124.0 sq. metres (1334.5 sq. feet)

Total area: approx. 124.0 sq. metres (1334.5 sq. feet)

For Illustrative Purposes Only - not to scale
Plan produced using PlanUp.