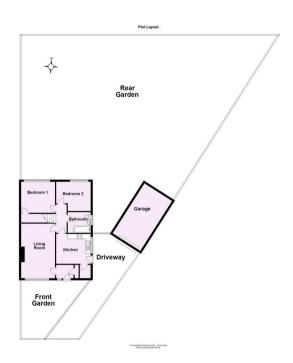

## **Tenure: Freehold**

Council Tax Band: C

Total area: approx. 85.4 sq. metres (919.3 sq. feet) For Illustrative Purposes Only - not to scale Plan produced using PlanUp.

|                                             | Current | Potential |
|---------------------------------------------|---------|-----------|
| /ery energy efficient - lower running costs |         |           |
| (92 plus) A                                 |         |           |
| (81-91) B                                   |         | 86        |
| (69-80) C                                   | 71      |           |
| (55-68) D                                   |         |           |
| (39-54)                                     |         |           |
| (21-38)                                     |         |           |
| (1-20)                                      | 6       |           |
| Not energy efficient - higher running costs |         |           |