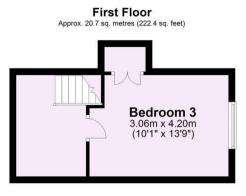

## **Tenure: Freehold**

Council Tax Band: C

Total area: approx. 85.4 sq. metres (919.3 sq. feet) For Illustrative Purposes Only - not to scale Plan produced using PlanUp.

|                                             | Current | Potential |
|---------------------------------------------|---------|-----------|
| /ery energy efficient - lower running costs |         |           |
| (92 plus) A                                 |         |           |
| (81-91) B                                   |         | 86        |
| (69-80) C                                   | 71      |           |
| (55-68) D                                   |         |           |
| (39-54)                                     |         |           |
| (21-38)                                     |         |           |
| (1-20)                                      | 6       |           |
| Not energy efficient - higher running costs |         |           |