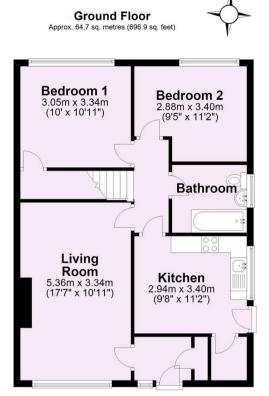

## **Tenure: Freehold**

Council Tax Band: C

Total area: approx. 85.4 sq. metres (919.3 sq. feet) For Illustrative Purposes Only - not to scale Plan produced using PlanUp.

|                                             | Current | Potential |
|---------------------------------------------|---------|-----------|
| /ery energy efficient - lower running costs |         |           |
| (92 plus) A                                 |         |           |
| (81-91) B                                   |         | 86        |
| (69-80) C                                   | 71      |           |
| (55-68) D                                   |         |           |
| (39-54)                                     |         |           |
| (21-38)                                     |         |           |
| (1-20)                                      | 6       |           |
| Not energy efficient - higher running costs |         |           |