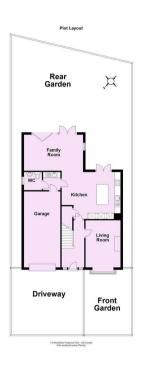

Offers Over £425,000

**Tenure: Freehold** 

**Council Tax Band: F** 

Total area: approx. 151.5 sq. metres (1630.7 sq. feet)

For Illustrative Purposes Only - not to scale
Plan produced using PlanUp.