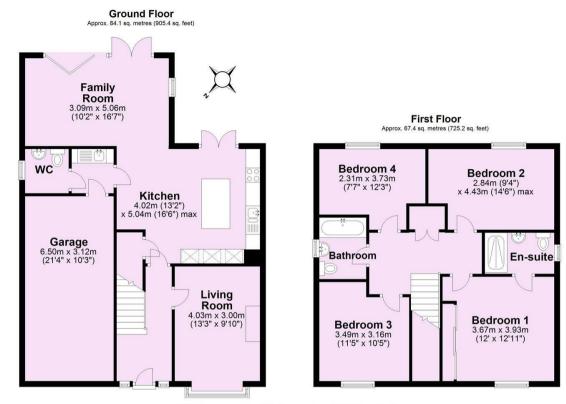

Offers Over £425,000

**Tenure: Freehold** 

**Council Tax Band: F** 

Total area: approx. 151.5 sq. metres (1630.7 sq. feet)

For Illustrative Purposes Only - not to scale
Plan produced using PlanUp.