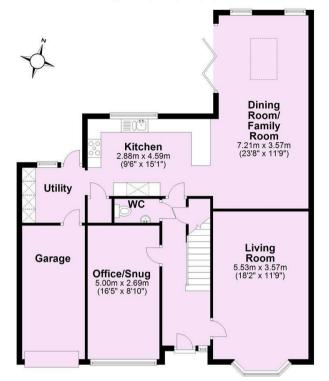

## Ground Floor Approx. 106.3 sq. metres (1143.7 sq. feet)

Total area: approx. 169.5 sq. metres (1824.4 sq. feet)

For Illustrative Purposes Only - not to scale
Plan produced using Planto.