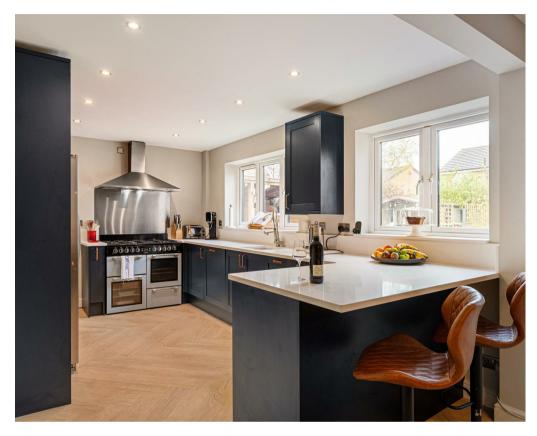

- · 4/5 Bedroom Detached House
- Superb Extended 'Open Plan' Kitchen Diner/Family Room
- Family Room includes Atrium + Bi-Fold Doors
   + Wood Burning Stove
- Living Room + Office/Snug. Ground Floor WC
- · Main Bedroom Suite. House Bathroom
- Integral Garage + EV Charging Point
- Solar Panels on a Legacy Revenue Generating Contract
- Excellent Local Amenities + Sports Clubs.
   Regular Bus Route to York City Centre
- · Covered Patio + Outside Bar/BBQ Area
- Call Hudson Moody to View