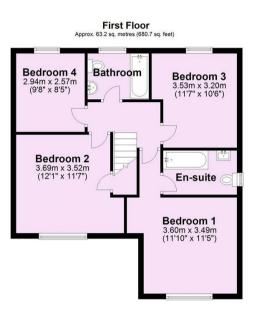

## Ground Floor Approx. 106.3 sq. metres (1143.7 sq. feet)

Total area: approx. 169.5 sq. metres (1824.4 sq. feet)

For Illustrative Purposes Only - not to scale
Plan produced using Planto.