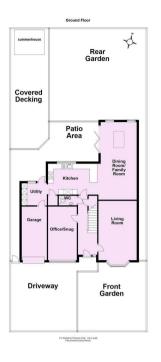

## Ground Floor Approx. 106.3 sq. metres (1143.7 sq. feet)

Total area: approx. 169.5 sq. metres (1824.4 sq. feet)

For Illustrative Purposes Only - not to scale
Plan produced using Planto.