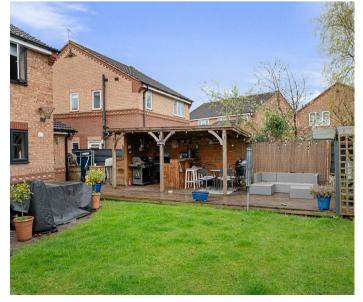

- · 4/5 Bedroom Detached House
- Superb Extended 'Open Plan' Kitchen Diner/Family Room
- Family Room includes Atrium + Bi-Fold Doors
   + Wood Burning Stove
- Living Room + Office/Snug. Ground Floor WC
- · Main Bedroom Suite. House Bathroom
- Integral Garage + EV Charging Point
- Solar Panels on a Legacy Revenue Generating Contract
- Excellent Local Amenities + Sports Clubs.
   Regular Bus Route to York City Centre
- · Covered Patio + Outside Bar/BBQ Area
- Call Hudson Moody to View