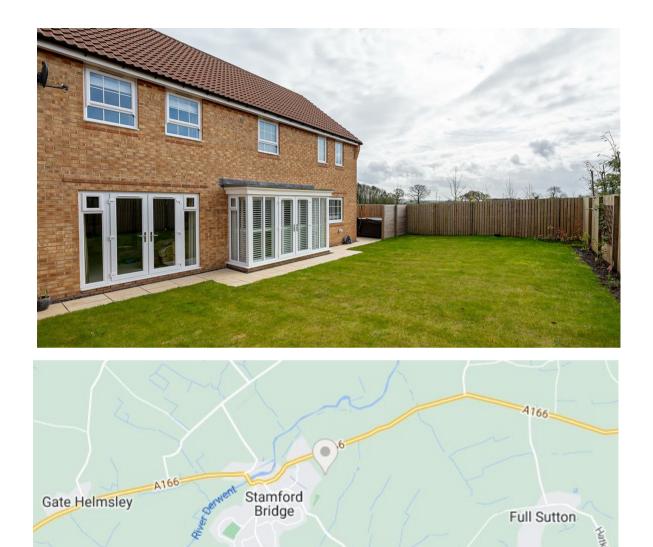

# 9 Salvin Road, Stamford Bridge, York YO41 1SD

A FANTASTIC 4 bedroom, modern house in BEAUTIFUL CONDITION throughout situated within the sought after David Wilson Homes development, lying to the East of York, within easy reach of the City Centre and A64. Complimented by SOUTHWESTERLY facing gardens and DOUBLE GARAGING. EPC: B

- Generous Sized Plot
- Open Views
- Beautifully Presented
- Contemporary 'Open Plan' Kitchen Diner Fitted 2023. Utility
- Main Bedroom Shower Suite + Dressing Room
- Additional En-Suite + House Bathroom
- Double Garage. Lawned Gardens
- Excellent Local Amenities. Regular Bus Route to York
- EPC: B
- Call Hudson Moody to View

Google

CATTON

58 Micklegate York YO1 6LF

01904 489906

property@hudson-moody.com

Map data ©2024