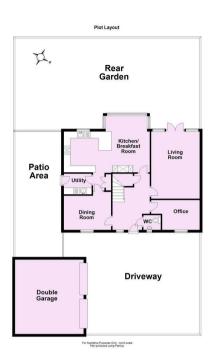

### **Tenure: Freehold**

Council Tax Band: F

Total area: approx. 159.1 sq. metres (1712.6 sq. feet) For Illustrative Purposes Only - not to scale Plan produced using PlanUp.

|   | 86 | 92                        |
|---|----|---------------------------|
|   | 86 | 92                        |
|   | 86 |                           |
|   |    |                           |
|   |    |                           |
|   |    |                           |
|   |    |                           |
|   |    |                           |
| 3 |    |                           |
|   |    |                           |
|   |    | EU Directiv<br>2002/91/EU |