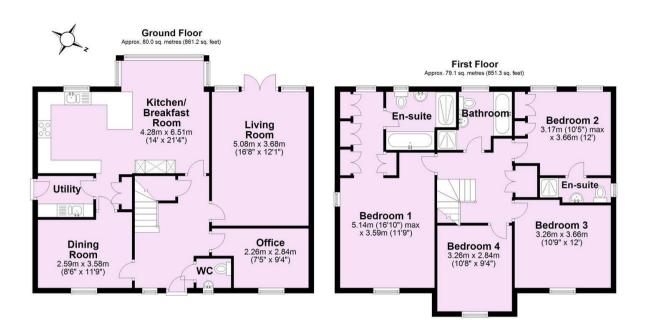

### **Tenure: Freehold**

Council Tax Band: F

Total area: approx. 159.1 sq. metres (1712.6 sq. feet) For Illustrative Purposes Only - not to scale Plan produced using PlanUp.

|   | 86 | 92                        |
|---|----|---------------------------|
|   | 86 | 92                        |
|   | 86 |                           |
|   |    |                           |
|   |    |                           |
|   |    |                           |
|   |    |                           |
|   |    |                           |
| 3 |    |                           |
|   |    |                           |
|   |    | EU Directiv<br>2002/91/EU |