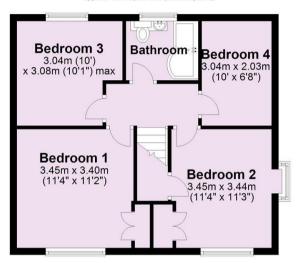

Offers Over £375,000

**Tenure: Freehold** 

**Council Tax Band: D** 

First Floor
Approx. 49.0 sq. metres (527.4 sq. feet)

Total area: approx. 98.3 sq. metres (1058.6 sq. feet)

For Illustrative Purposes Only - not to scale Plan produced using PlanUp.