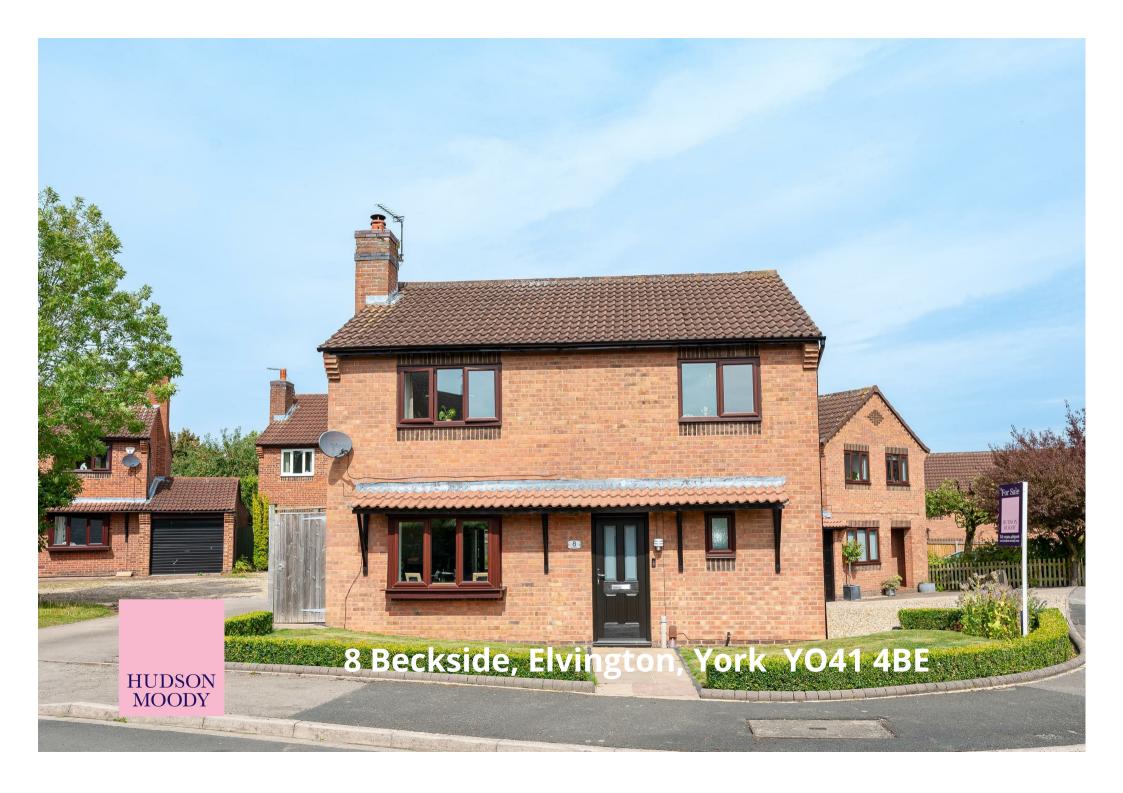

A BEAUTIFULLY PRESENTED home enjoying SUPERB OPEN PLAN kitchen diner, complimented by lovely landscaped gardens. Located in the highly regarded village of Elvington with excellent local schools and amenities and with easy reach of the City of York.

- · 4 Bedroom Detached Family Home
- · Superfast Fibre Broadband
- Stunning Kitchen Diner + Quartz Worktops + Bi-Fold Doors
- Living Room + Feature Log Stove. Oak Flooring. Bi-Fold Doors
- · Garage Store + Utility Room. Off Road Parking
- · Beautifully Landscaped Gardens
- Village Primary School in top 1% nationally for academic achievement (22/23). Fulford School Catchment
- Village Sports Club. Doctors Surgery/Health Centre
- · Call Hudson Moody to View
- EPC: C