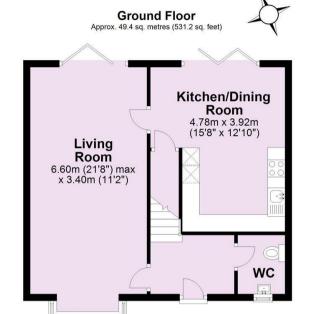

Offers Over £375,000

**Tenure: Freehold** 

**Council Tax Band: D** 

First Floor
Approx. 49.0 sq. metres (527.4 sq. feet)

Total area: approx. 98.3 sq. metres (1058.6 sq. feet)

For Illustrative Purposes Only - not to scale Plan produced using PlanUp.