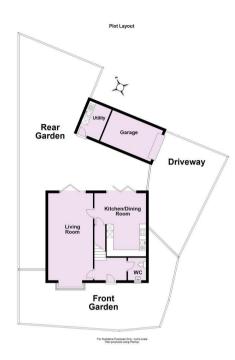

Offers Over £375,000

**Tenure: Freehold** 

**Council Tax Band: D** 

First Floor
Approx. 49.0 sq. metres (527.4 sq. feet)

Total area: approx. 98.3 sq. metres (1058.6 sq. feet)

For Illustrative Purposes Only - not to scale Plan produced using PlanUp.