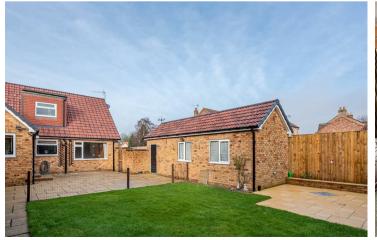

A well proportioned and HIGHLY VERSATILE chalet style bungalow constructed in the late 1960's; complimented by TANDEM GARAGE, BRICK OUTBUILDINGS (with ANNEXE POTENTIAL) and private gardens. Well positioned within the attractive village of Hayton approx 2 miles from the market town of Pocklington.

- 4 Bedroom Detached Chalet Style Bungalow
- Brick Storage Outbuildings with Annexe Potential
- Tandem Garage + Generous Off Road Parking
- 7.5m x3.9m Large Living Dining Room
- Contemporary Kitchen + Silestone Tops
- Ground Floor Bathroom + 1st Floor Shower Room
- Southerly Facing Private Gardens
- Call Hudson Moody to View
- EPC: E