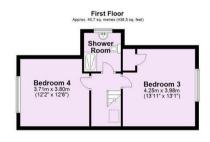

- 4 Bedroom Detached Chalet Style Bungalow
- Brick Storage Outbuildings with Annexe Potential
- Tandem Garage + Generous Off Road Parking
- 7.5m x3.9m Large Living Dining Room
- Contemporary Kitchen + Silestone Tops
- Ground Floor Bathroom + 1st Floor Shower Room
- Southerly Facing Private Gardens
- Call Hudson Moody to View
- EPC: E