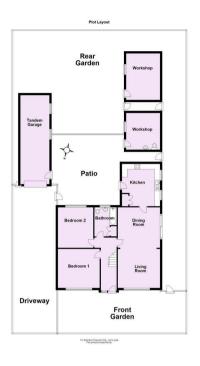

- 4 Bedroom Detached Chalet Style Bungalow
- Brick Storage Outbuildings with Annexe Potential
- Tandem Garage + Generous Off Road Parking
- 7.5m x3.9m Large Living Dining Room
- Contemporary Kitchen + Silestone Tops
- Ground Floor Bathroom + 1st Floor Shower Room
- Southerly Facing Private Gardens
- Call Hudson Moody to View
- EPC: E