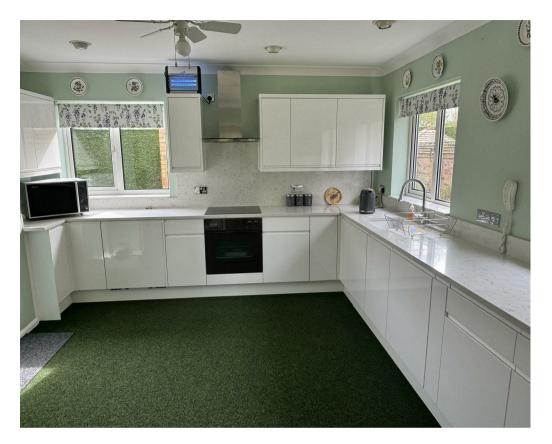

- 4 Bedroom Detached Chalet Style Bungalow
- Brick Storage Outbuildings with Annexe Potential
- Tandem Garage + Generous Off Road Parking
- 7.5m x3.9m Large Living Dining Room
- Contemporary Kitchen + Silestone Tops
- Ground Floor Bathroom + 1st Floor Shower Room
- Southerly Facing Private Gardens
- Call Hudson Moody to View
- EPC: E