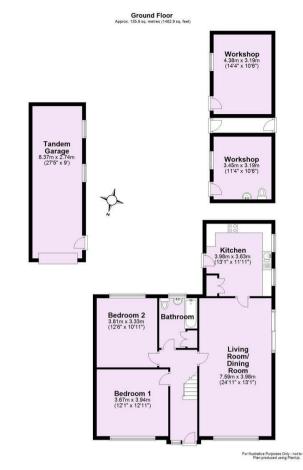

- 4 Bedroom Detached Chalet Style Bungalow
- Brick Storage Outbuildings with Annexe Potential
- Tandem Garage + Generous Off Road Parking
- 7.5m x3.9m Large Living Dining Room
- Contemporary Kitchen + Silestone Tops
- Ground Floor Bathroom + 1st Floor Shower Room
- Southerly Facing Private Gardens
- Call Hudson Moody to View
- EPC: E