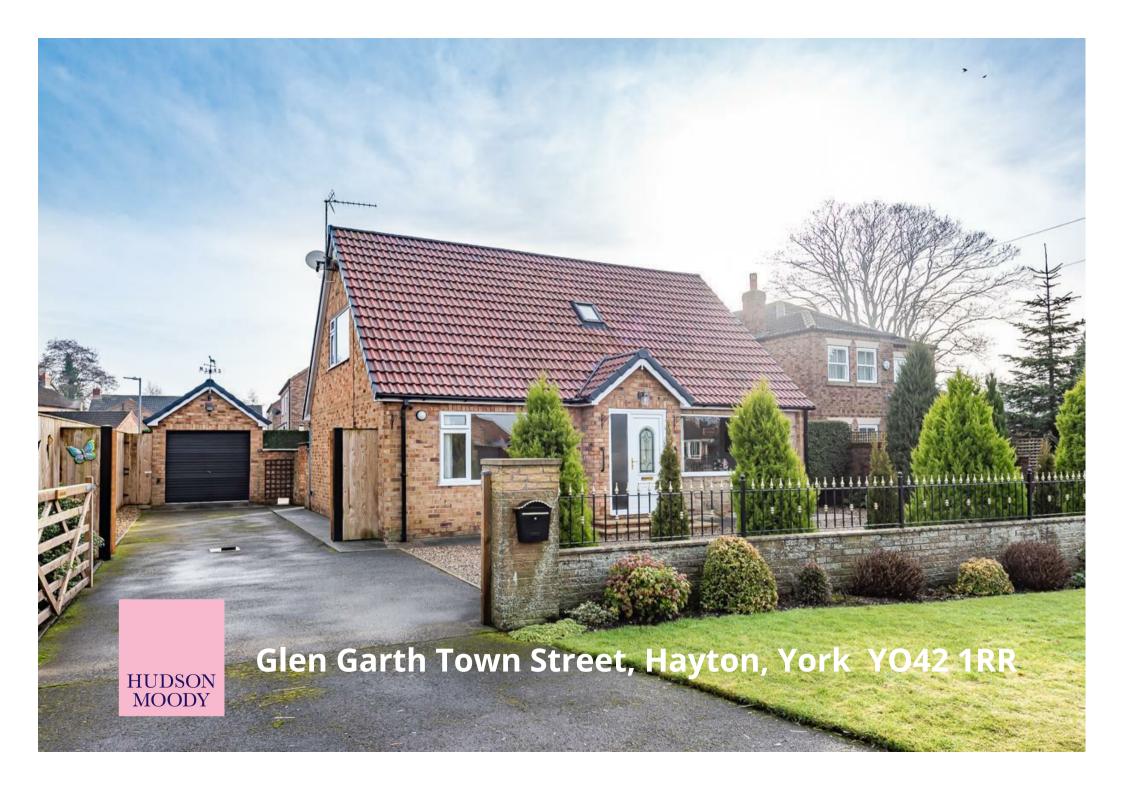

A well proportioned and HIGHLY VERSATILE chalet style bungalow constructed in the late 1960's; complimented by TANDEM GARAGE, BRICK OUTBUILDINGS (with ANNEXE POTENTIAL) and private gardens. Well positioned within the attractive village of Hayton approx 2 miles from the market town of Pocklington.

- 4 Bedroom Detached Chalet Style Bungalow
- Brick Storage Outbuildings with Annexe Potential
- Tandem Garage + Generous Off Road Parking
- 7.5m x3.9m Large Living Dining Room
- Contemporary Kitchen + Silestone Tops
- Ground Floor Bathroom + 1st Floor Shower Room
- Southerly Facing Private Gardens
- Call Hudson Moody to View
- EPC: E

Guide Price £395,000

Tenure: Freehold

**Council Tax Band: D** 