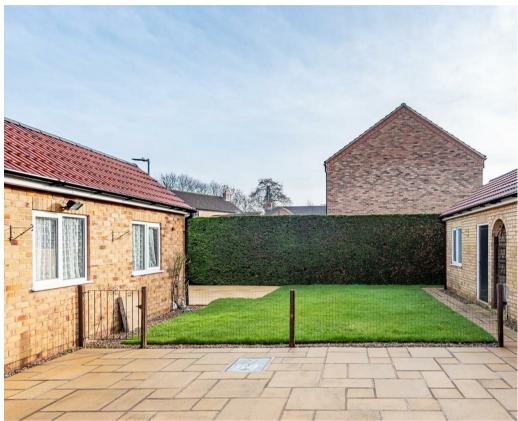

A well proportioned and HIGHLY VERSATILE chalet style bungalow constructed in the late 1960's; complimented by TANDEM GARAGE, BRICK OUTBUILDINGS (with ANNEXE POTENTIAL) and private gardens. Well positioned within the attractive village of Hayton approx 2 miles from the market town of Pocklington.

- 4 Bedroom Detached Chalet Style Bungalow
- Brick Storage Outbuildings with Annexe Potential
- Tandem Garage + Generous Off Road Parking
- 7.5m x3.9m Large Living Dining Room
- Contemporary Kitchen + Silestone Tops
- Ground Floor Bathroom + 1st Floor Shower Room
- Southerly Facing Private Gardens
- Call Hudson Moody to View
- EPC: E