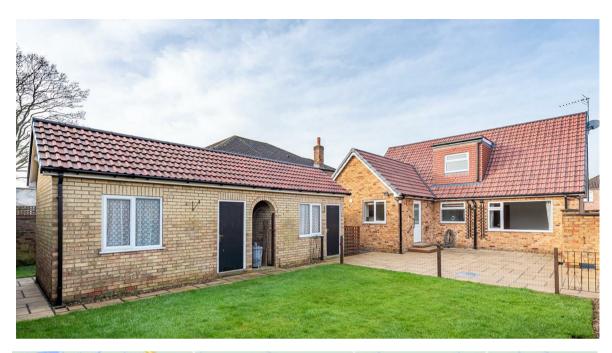

A well proportioned and HIGHLY VERSATILE chalet style bungalow constructed in the late 1960's; complimented by TANDEM GARAGE, BRICK OUTBUILDINGS (with ANNEXE POTENTIAL) and private gardens. Well positioned within the attractive village of Hayton approx 2 miles from the market town of Pocklington.

- 4 Bedroom Detached Chalet Style Bungalow
- Brick Storage Outbuildings with Annexe Potential
- Tandem Garage + Generous Off Road Parking
- 7.5m x3.9m Large Living Dining Room
- Contemporary Kitchen + Silestone Tops
- Ground Floor Bathroom + 1st Floor Shower Room
- Southerly Facing Private Gardens
- Call Hudson Moody to View
- EPC: E