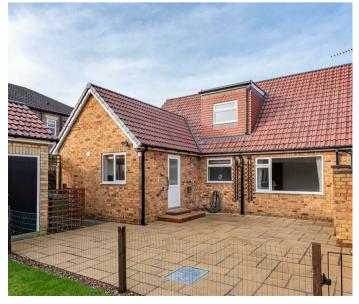

A well proportioned and HIGHLY VERSATILE chalet style bungalow constructed in the late 1960's; complimented by TANDEM GARAGE, BRICK OUTBUILDINGS (with ANNEXE POTENTIAL) and private gardens. Well positioned within the attractive village of Hayton approx 2 miles from the market town of Pocklington.

- 4 Bedroom Detached Chalet Style Bungalow
- Brick Storage Outbuildings with Annexe Potential
- Tandem Garage + Generous Off Road Parking
- 7.5m x3.9m Large Living Dining Room
- Contemporary Kitchen + Silestone Tops
- Ground Floor Bathroom + 1st Floor Shower Room
- Southerly Facing Private Gardens
- Call Hudson Moody to View
- EPC: E