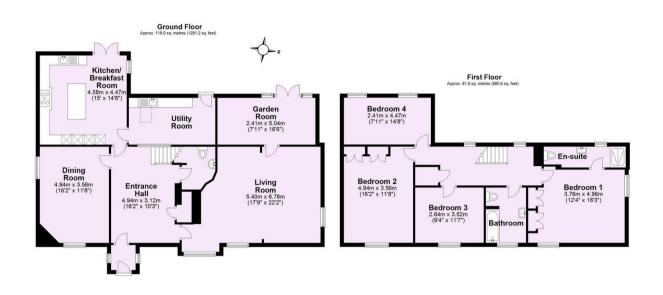

- Charming 4 Bedroom Detached Character Cottage
- Private Gardens + Fruit Trees
- Lovely Kutchenhaus Kitchen + Silestone tops. Utility
- Garden Room with Vaulted Ceiling
- Welcoming Sized Reception Hall
- Living + Dining Room with Gas Fireplaces
- Main Bedroom En-Suite + House Bathroom
- Double Garage. EPC: C
- Village Primary School top 1% nationally for academic achievement (22/23). Fulford School Catchment
- Village Sports Club. Doctors Surgery/Health Centre

## **Tenure: Freehold**

**Council Tax Band: F** 

For Illustrative Purposes Only - not to scale Plan produced using PlanUp.

|                                             |   | Current | Potential |
|---------------------------------------------|---|---------|-----------|
| /ery energy efficient - lower running costs |   |         |           |
| (92 plus) A                                 |   |         |           |
| (81-91) B                                   |   | 70      | 81        |
| (69-80) C                                   |   | 73      |           |
| (55-68)                                     |   |         |           |
| (39-54)                                     |   |         |           |
| (21-38)                                     |   |         |           |
| (1-20)                                      | G |         |           |
| Not energy efficient - higher running costs |   |         |           |