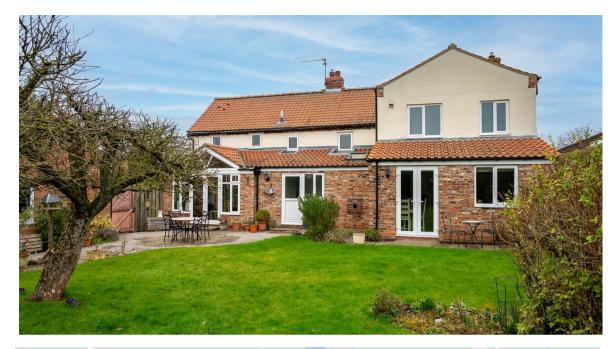

White House Cottage Main Street, Elvington, York YO41 4AG

WK WK

HUDSON MOODY A lovely character home boasting private westerly facing gardens backing onto open countryside. Situated within the highly regarded village of Elvington, lying to the East of York.

- Charming 4 Bedroom Detached Character Cottage
- Private Gardens + Fruit Trees
- Lovely Kutchenhaus Kitchen + Silestone tops. Utility
- Garden Room with Vaulted Ceiling
- Welcoming Sized Reception Hall
- Living + Dining Room with Gas Fireplaces
- Main Bedroom En-Suite + House Bathroom
- Double Garage. EPC: C
- Village Primary School top 1% nationally for academic achievement (22/23). Fulford School Catchment
- Village Sports Club. Doctors Surgery/Health Centre