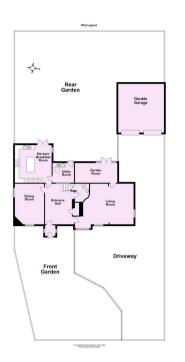

## **Tenure: Freehold**

**Council Tax Band: F** 

For Illustrative Purposes Only - not to scale Plan produced using PlanUp.

|                                             |   | Current | Potential |
|---------------------------------------------|---|---------|-----------|
| /ery energy efficient - lower running costs |   |         |           |
| (92 plus) A                                 |   |         |           |
| (81-91) B                                   |   | 70      | 81        |
| (69-80) C                                   |   | 73      |           |
| (55-68)                                     |   |         |           |
| (39-54)                                     |   |         |           |
| (21-38)                                     |   |         |           |
| (1-20)                                      | G |         |           |
| Not energy efficient - higher running costs |   |         |           |