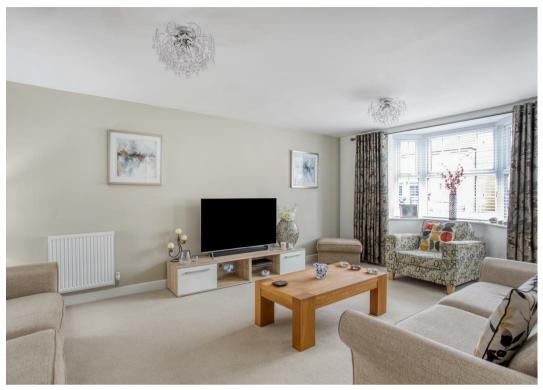

## A FANTASTIC 4 BEDROOM EXTENDED modern detached house in BEAUTIFUL CONDITION, located towards the edge of the historic village of Stamford Bridge. Conveniently offered with NO ONWARD CHAIN.

Stunningly presented throughout; the property includes a large and welcoming entrance hall with Amtico flooring that continues through to the kitchen, utility and ground floor WC (with useful adjacent storage cupboard). There is a well proportioned living room with bay window to the front elevation plus versatile office/snug. The social hub of the property is a stunning extended kitchen diner including impressive part vaulted ceiling and freestanding breakfast bar island. The Symphony kitchen is fitted with lvory gloss units and LED lighting. Integral units include AEG appliances: tall standing fridge freezer, dishwasher, wine fridge, double oven and gas hob with extractor over. Multiple windows, which include integrated blinds, plus bi-fold doors make this room particularly light and enjoys garden views. Adjacent to the kitchen is a useful utility room with integral washer and space for dryer plus rear access.