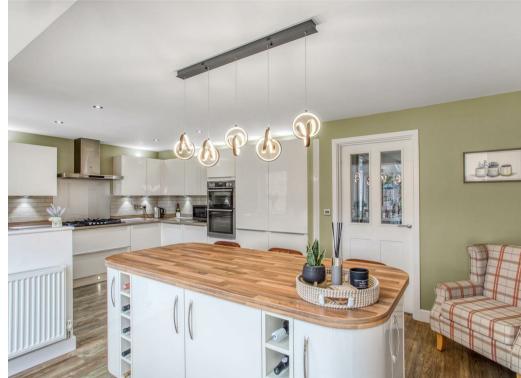

## A FANTASTIC 4 BEDROOM EXTENDED modern detached house in BEAUTIFUL CONDITION, located towards the edge of the historic village of Stamford Bridge. Conveniently offered with NO ONWARD CHAIN.

Stunningly presented throughout; the property includes a large and welcoming entrance hall with Amtico flooring that continues through to the kitchen, utility and ground floor WC (with useful adjacent storage cupboard). There is a well proportioned living room with bay window to the front elevation plus versatile office/snug. The social hub of the property is a stunning extended kitchen diner including impressive part vaulted ceiling and freestanding breakfast bar island. The Symphony kitchen is fitted with lvory gloss units and LED lighting. Integral units include AEG appliances: tall standing fridge freezer, dishwasher, wine fridge, double oven and gas hob with extractor over. Multiple windows, which include integrated blinds, plus bi-fold doors make this room particularly light and enjoys garden views. Adjacent to the kitchen is a useful utility room with integral washer and space for dryer plus rear access.