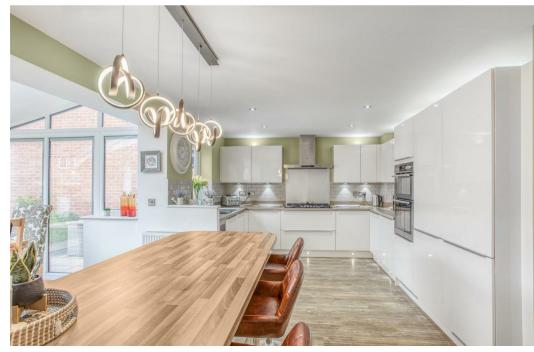

## A FANTASTIC 4 BEDROOM EXTENDED modern detached house in BEAUTIFUL CONDITION, located towards the edge of the historic village of Stamford Bridge. Conveniently offered with NO ONWARD CHAIN.

Stunningly presented throughout; the property includes a large and welcoming entrance hall with Amtico flooring that continues through to the kitchen, utility and ground floor WC (with useful adjacent storage cupboard). There is a well proportioned living room with bay window to the front elevation plus versatile office/snug. The social hub of the property is a stunning extended kitchen diner including impressive part vaulted ceiling and freestanding breakfast bar island. The Symphony kitchen is fitted with lvory gloss units and LED lighting. Integral units include AEG appliances: tall standing fridge freezer, dishwasher, wine fridge, double oven and gas hob with extractor over. Multiple windows, which include integrated blinds, plus bi-fold doors make this room particularly light and enjoys garden views. Adjacent to the kitchen is a useful utility room with integral washer and space for dryer plus rear access.