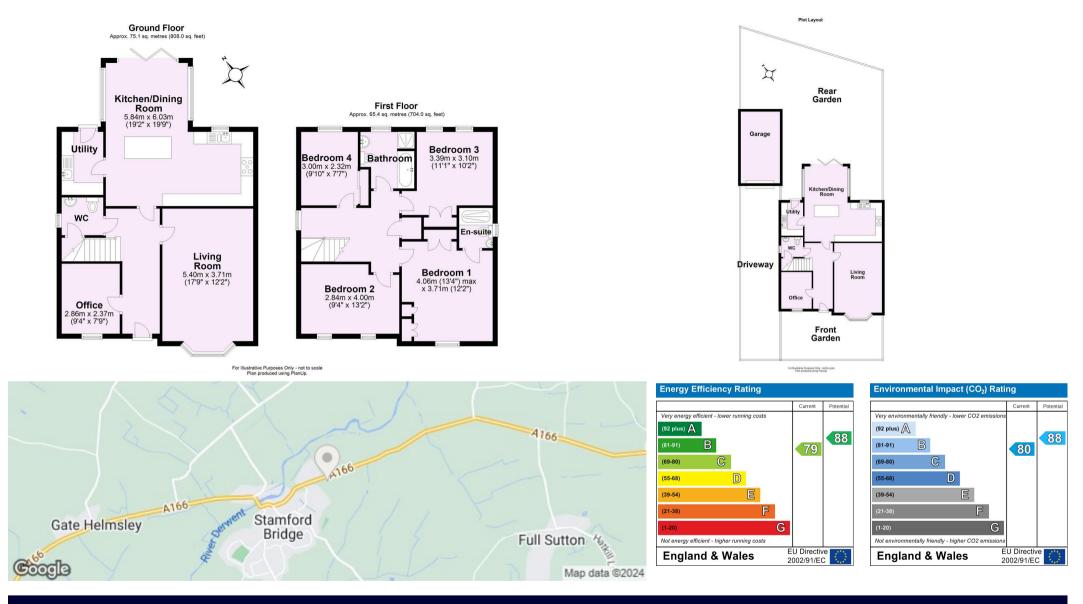

## A FANTASTIC 4 BEDROOM EXTENDED modern detached house in BEAUTIFUL CONDITION, located towards the edge of the historic village of Stamford Bridge. Conveniently offered with NO ONWARD CHAIN.

Stunningly presented throughout; the property includes a large and welcoming entrance hall with Amtico flooring that continues through to the kitchen, utility and ground floor WC (with useful adjacent storage cupboard). There is a well proportioned living room with bay window to the front elevation plus versatile office/snug. The social hub of the property is a stunning extended kitchen diner including impressive part vaulted ceiling and freestanding breakfast bar island. The Symphony kitchen is fitted with lvory gloss units and LED lighting. Integral units include AEG appliances: tall standing fridge freezer, dishwasher, wine fridge, double oven and gas hob with extractor over. Multiple windows, which include integrated blinds, plus bi-fold doors make this room particularly light and enjoys garden views. Adjacent to the kitchen is a useful utility room with integral washer and space for dryer plus rear access.

First floor comprises: A spacious landing leads to four good sized bedrooms; the main bedroom benefits form a contemporary en-suite shower room plus two separate fitted wardrobes. The second and third bedrooms also benefits from fitted wardrobes. A separate, modern house bathroom includes a bath and separate shower. Airing cupboard housing water cylinder.

Outside a tarmacadam driveway provides ample off road parking provision leading up to a detached single garage which has a separate side door for ease of access. The main garden lies to the rear of the kitchen. Beautifully landscaped; enclosed by predominantly timber fenced boundaries and flanked within by well stocked decorative borders. Immediately to the rear of the property is a sun paved patio that spans the full property width. Additional Indian stone patio plus a timber gate provides side access linking front and rear. Front garden and paved path.