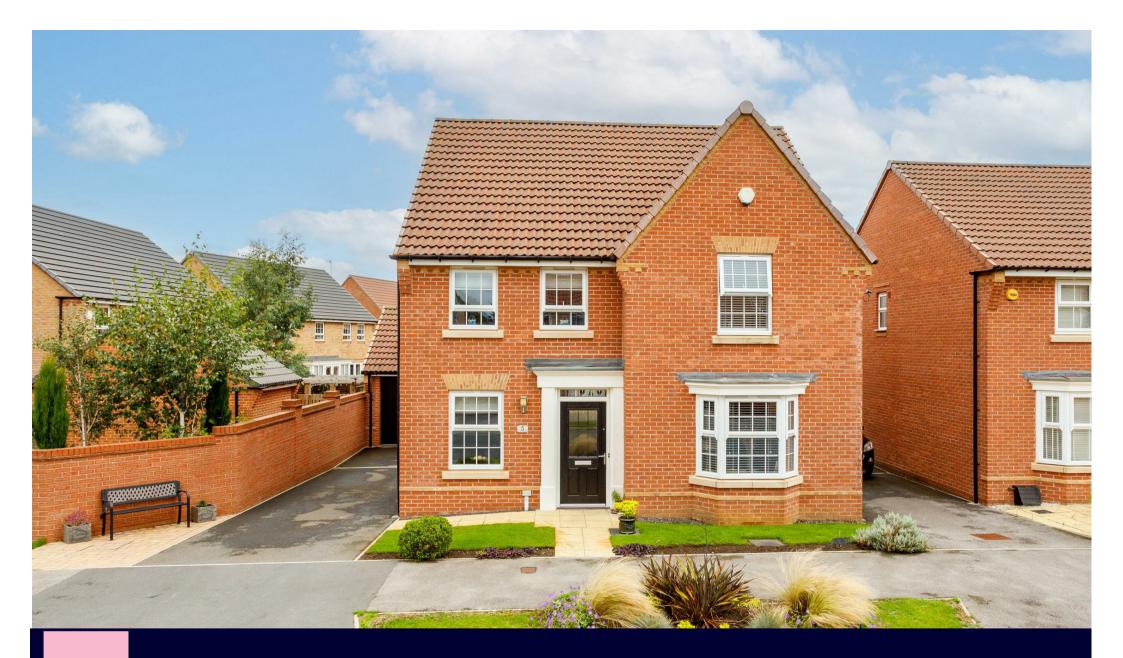

5 Wyles Way, Stamford Bridge, York YO41 1SB

## A FANTASTIC 4 BEDROOM EXTENDED modern detached house in BEAUTIFUL CONDITION, located towards the edge of the historic village of Stamford Bridge. Conveniently offered with NO ONWARD CHAIN.

Stunningly presented throughout; the property includes a large and welcoming entrance hall with Amtico flooring that continues through to the kitchen, utility and ground floor WC (with useful adjacent storage cupboard). There is a well proportioned living room with bay window to the front elevation plus versatile office/snug. The social hub of the property is a stunning extended kitchen diner including impressive part vaulted ceiling and freestanding breakfast bar island. The Symphony kitchen is fitted with lvory gloss units and LED lighting. Integral units include AEG appliances: tall standing fridge freezer, dishwasher, wine fridge, double oven and gas hob with extractor over. Multiple windows, which include integrated blinds, plus bi-fold doors make this room particularly light and enjoys garden views. Adjacent to the kitchen is a useful utility room with integral washer and space for dryer plus rear access.

Outside a tarmacadam driveway provides ample off road parking provision leading up to a detached single garage which has a separate side door for ease of access. The main garden lies to the rear of the kitchen. Beautifully landscaped; enclosed by predominantly timber fenced boundaries and flanked within by well stocked decorative borders. Immediately to the rear of the property is a sun paved patio that spans the full property width. Additional Indian stone patio plus a timber gate provides side access linking front and rear. Front garden and paved path.