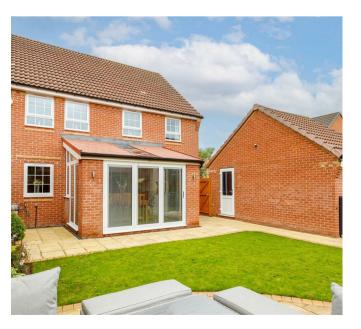

Outside a tarmacadam driveway provides ample off road parking provision leading up to a detached single garage which has a separate side door for ease of access. The main garden lies to the rear of the kitchen. Beautifully landscaped; enclosed by predominantly timber fenced boundaries and flanked within by well stocked decorative borders. Immediately to the rear of the property is a sun paved patio that spans the full property width. Additional Indian stone patio plus a timber gate provides side access linking front and rear. Front garden and paved path.