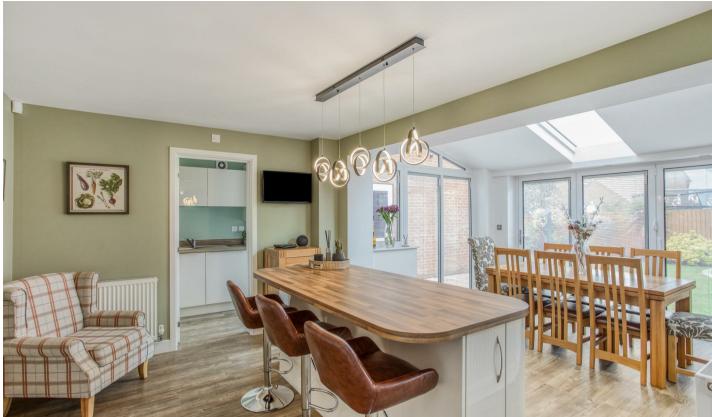

## A FANTASTIC 4 BEDROOM EXTENDED modern detached house in BEAUTIFUL CONDITION, located towards the edge of the historic village of Stamford Bridge. Conveniently offered with NO ONWARD CHAIN.

Stunningly presented throughout; the property includes a large and welcoming entrance hall with Amtico flooring that continues through to the kitchen, utility and ground floor WC (with useful adjacent storage cupboard). There is a well proportioned living room with bay window to the front elevation plus versatile office/snug. The social hub of the property is a stunning extended kitchen diner including impressive part vaulted ceiling and freestanding breakfast bar island. The Symphony kitchen is fitted with lvory gloss units and LED lighting. Integral units include AEG appliances: tall standing fridge freezer, dishwasher, wine fridge, double oven and gas hob with extractor over. Multiple windows, which include integrated blinds, plus bi-fold doors make this room particularly light and enjoys garden views. Adjacent to the kitchen is a useful utility room with integral washer and space for dryer plus rear access.