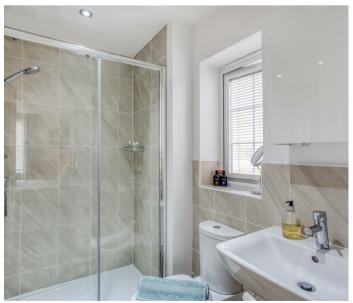

First floor comprises: A spacious landing leads to four good sized bedrooms; the main bedroom benefits form a contemporary en-suite shower room plus two separate fitted wardrobes. The second and third bedrooms also benefits from fitted wardrobes. A separate, modern house bathroom includes a bath and separate shower. Airing cupboard housing water cylinder.