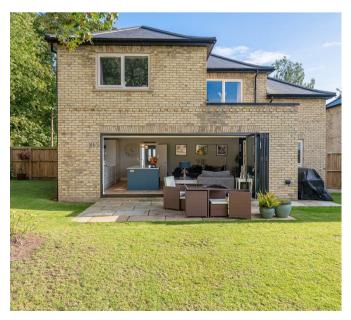

Outside the property is approached via a set of double iron gates entering into a white stone driveway which includes turning area; providing generous off road parking provision. There is a front lawn flanked by a combination of decorative border; set within post and rail fencing plus Laurel hedge. Immediately to the rear of the property is a paved patio leading to a private lawned garden enclosed by timber fenced boundaries. Large garden storage shed. Timber gates flank either side of the property.