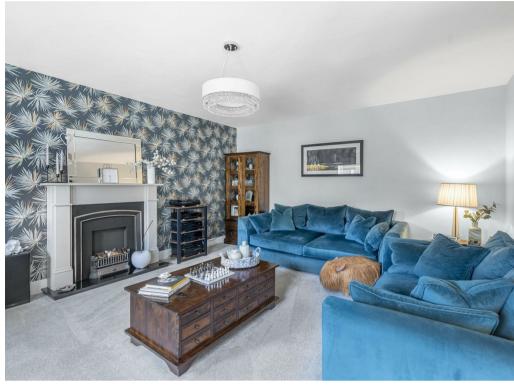

To the front of the property is an impressive sized reception hallway/boot room which sets the tone for this well proportioned family sized home; incorporating coats cupboard and Amtico flooring which continues through the ground floor. Off the hall is a spacious rectangular shaped living room with feature decorative fireplace. To the rear elevation is a stunning 'open plan' fitted hand built kitchen diner from Nest including breakfast bar island with quartz tops offering excellent sociable space, including family living area. The kitchen includes: Siemens appliances including integral fridge freezer, double oven/microwave oven, induction hob and dishwasher. The room also benefits from bi-fold doors enjoying both garden and countryside views. There is also a utility room with side access . WC. Office.