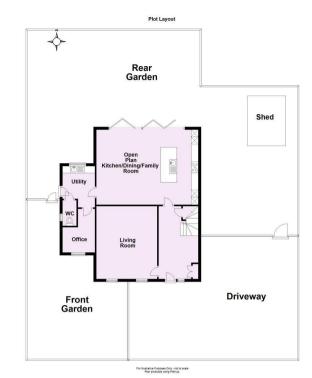

Outside the property is approached via a set of double iron gates entering into a white stone driveway which includes turning area; providing generous off road parking provision. There is a front lawn flanked by a combination of decorative border; set within post and rail fencing plus Laurel hedge. Immediately to the rear of the property is a paved patio leading to a private lawned garden enclosed by timber fenced boundaries. Large garden storage shed. Timber gates flank either side of the property.