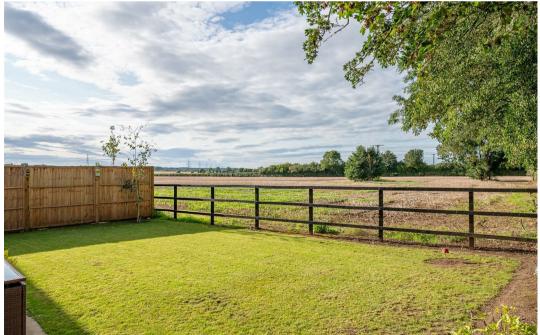

Outside the property is approached via a set of double iron gates entering into a white stone driveway which includes turning area; providing generous off road parking provision. There is a front lawn flanked by a combination of decorative border; set within post and rail fencing plus Laurel hedge. Immediately to the rear of the property is a paved patio leading to a private lawned garden enclosed by timber fenced boundaries. Large garden storage shed. Timber gates flank either side of the property.