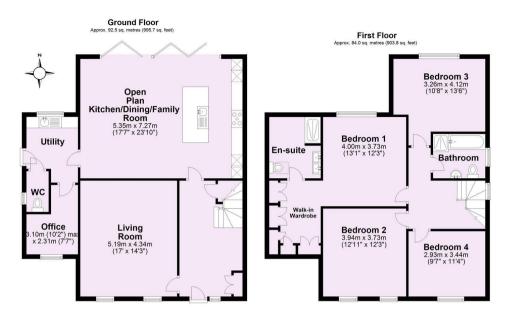

To the front of the property is an impressive sized reception hallway/boot room which sets the tone for this well proportioned family sized home; incorporating coats cupboard and Amtico flooring which continues through the ground floor. Off the hall is a spacious rectangular shaped living room with feature decorative fireplace. To the rear elevation is a stunning 'open plan' fitted hand built kitchen diner from Nest including breakfast bar island with quartz tops offering excellent sociable space, including family living area. The kitchen includes: Siemens appliances including integral fridge freezer, double oven/microwave oven, induction hob and dishwasher. The room also benefits from bi-fold doors enjoying both garden and countryside views. There is also a utility room with side access . WC. Office.

1st floor: A good sized landing leads to 4 double bedrooms; with the main bedroom suite incorporating extensive fitted wardrobes and dressing area plus contemporary shower suite. Modern house bathroom which includes a bath and separate shower. Two bedrooms enjoy countryside views.