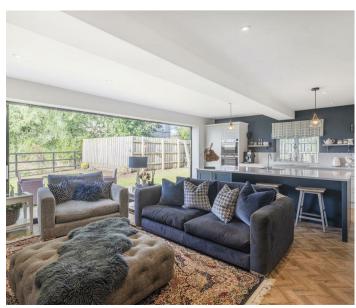

To the front of the property is an impressive sized reception hallway/boot room which sets the tone for this well proportioned family sized home; incorporating coats cupboard and Amtico flooring which continues through the ground floor. Off the hall is a spacious rectangular shaped living room with feature decorative fireplace. To the rear elevation is a stunning 'open plan' fitted hand built kitchen diner from Nest including breakfast bar island with quartz tops offering excellent sociable space, including family living area. The kitchen includes: Siemens appliances including integral fridge freezer, double oven/microwave oven, induction hob and dishwasher. The room also benefits from bi-fold doors enjoying both garden and countryside views. There is also a utility room with side access . WC. Office.