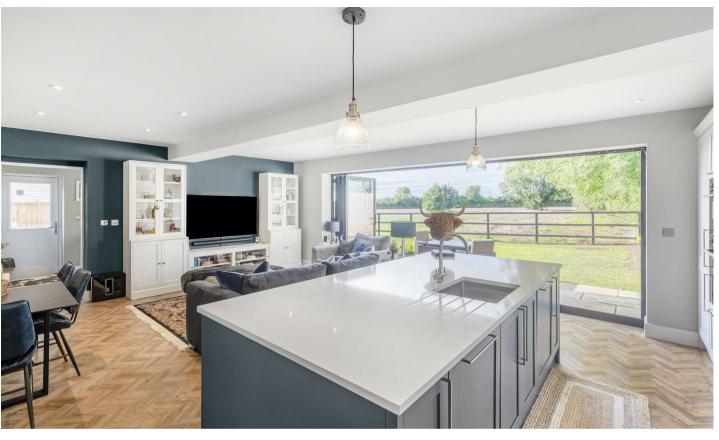

To the front of the property is an impressive sized reception hallway/boot room which sets the tone for this well proportioned family sized home; incorporating coats cupboard and Amtico flooring which continues through the ground floor. Off the hall is a spacious rectangular shaped living room with feature decorative fireplace. To the rear elevation is a stunning 'open plan' fitted hand built kitchen diner from Nest including breakfast bar island with quartz tops offering excellent sociable space, including family living area. The kitchen includes: Siemens appliances including integral fridge freezer, double oven/microwave oven, induction hob and dishwasher. The room also benefits from bi-fold doors enjoying both garden and countryside views. There is also a utility room with side access . WC. Office.