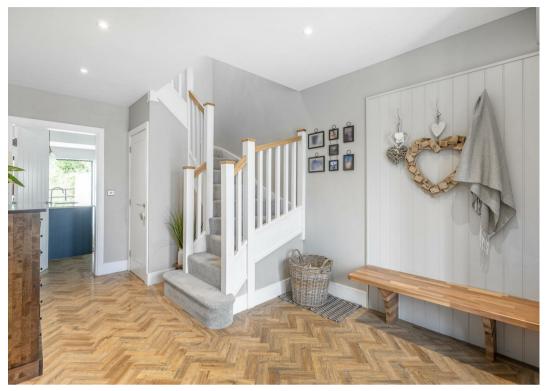

To the front of the property is an impressive sized reception hallway/boot room which sets the tone for this well proportioned family sized home; incorporating coats cupboard and Amtico flooring which continues through the ground floor. Off the hall is a spacious rectangular shaped living room with feature decorative fireplace. To the rear elevation is a stunning 'open plan' fitted hand built kitchen diner from Nest including breakfast bar island with quartz tops offering excellent sociable space, including family living area. The kitchen includes: Siemens appliances including integral fridge freezer, double oven/microwave oven, induction hob and dishwasher. The room also benefits from bi-fold doors enjoying both garden and countryside views. There is also a utility room with side access . WC. Office.