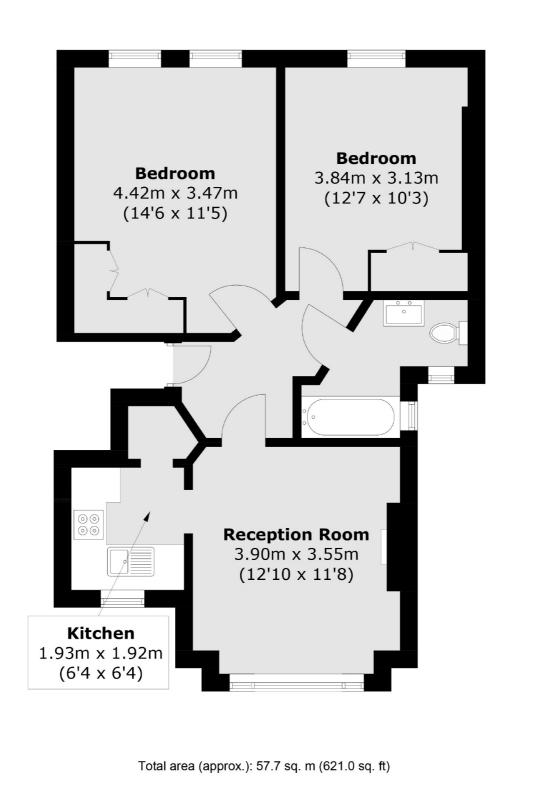

## Delamere Road, SW20 £1,900 Per calendar month

A first floor, two double bedroom, one bathroom apartment that has a separate large living room and kitchen as well as a modern bathroom with shower over bath.

### Features

Two Bedrooms One Bathroom First Floor Quiet Road Separate Kitchen Modern Bathroom