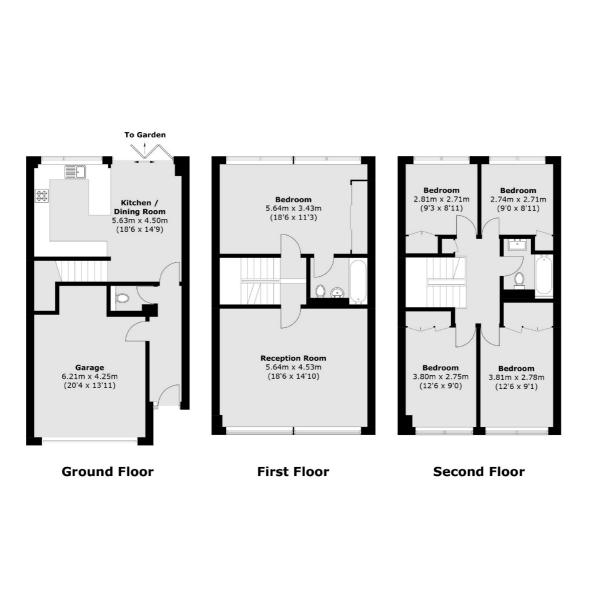

## Somerset Road, SW19

The ground floor has a large entrance hall with an integral double garage/utility room and downstairs cloakroom, leading through to an open plan kitchen/dining room with integrated appliances and sliding doors to the garden.

The first floor offers a generous reception room and bedroom with full width windows and en-suite bathroom. There are four further bedrooms and a second bathroom situated on the top floor.

To the rear of the property is a spilt-level rear garden which includes a large patio area. The front of the property provides driveway parking for two cars and there is additional residents' parking available.

### Somerset Road, London, SW19

Total area (approx.): 169.1 sq. m (1820.2 sq. ft) (Including Garage)

Wimbledon 12 The Broadway London SW19 1RF Sales 020 8545 8580 Energy Rating: E. We aim to make our particulars both accurate and reliable. However they are not guaranteed; nor do they form part of an offer or contract. If you require clarification on any points then please contact us, especially if you're traveling some distance to view. Please note that appliances and heating systems have not been tested and therefore no warranties can be given as to their good working order.