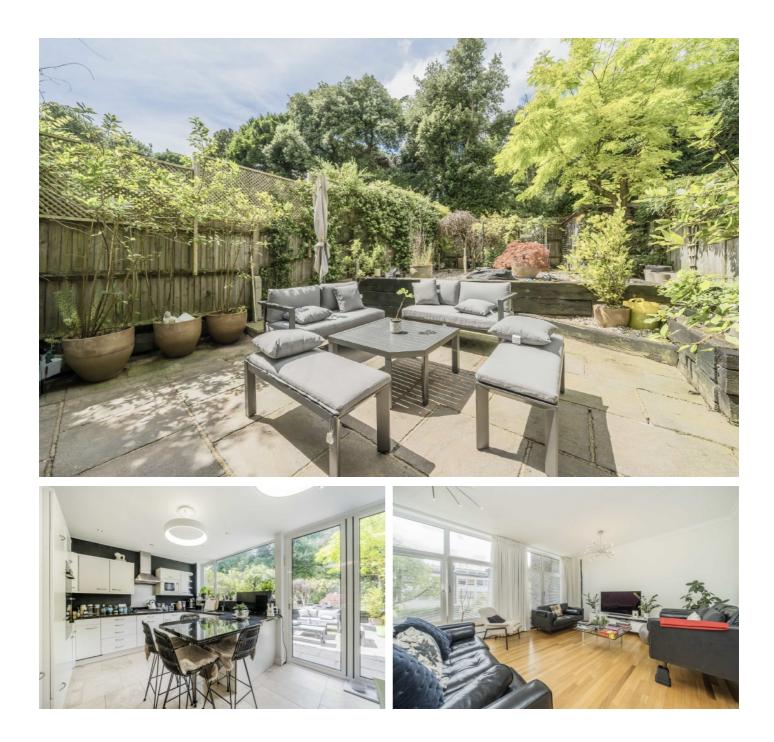

## Somerset Road, SW19

The ground floor has a large entrance hall with an integral double garage/utility room and downstairs cloakroom, leading through to an open plan kitchen/dining room with integrated appliances and sliding doors to the garden.

The first floor offers a generous reception room and bedroom with full width windows and en-suite bathroom. There are four further bedrooms and a second bathroom situated on the top floor.

To the rear of the property is a spilt-level rear garden which includes a large patio area. The front of the property provides driveway parking for two cars and there is additional residents' parking available.