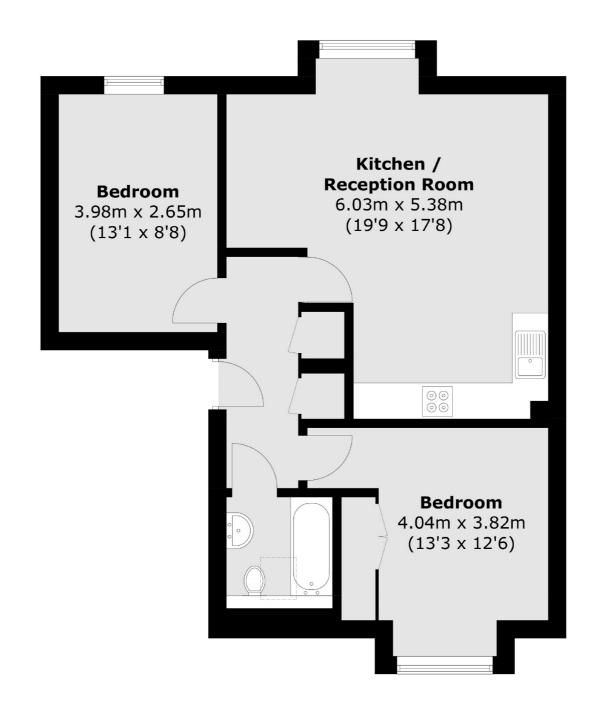

## High Path, SW19 £375,000

A bright and spacious two double bedroom, purpose built apartment. Set within a quiet development well situated for South Wimbledon Underground Station, this property is offered to the market with no onward chain.

## High Path, London, SW19

Total area (approx.): 60.6 sq. m (652.3 sq. ft)

Wimbledon

London

Sales

SW19 1RF

12 The Broadway

020 8545 8580