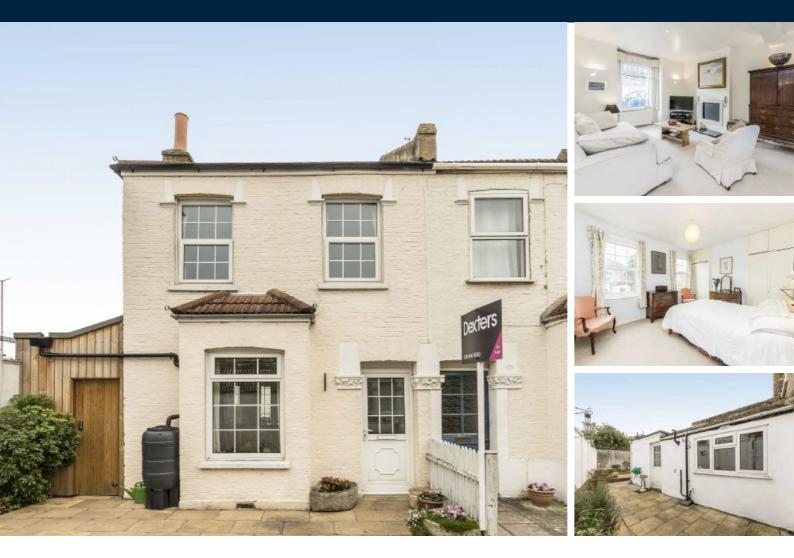

## Cochrane Road, SW19

### £799,950

A two bedroom end of terrace Victorian house with two off street parking spaces and a garage. The house has an open plan living and dining room, and huge potential to further extend in to the side, rear and in to the loft.

Cochrane Road is next to both Dundonald Primary School and Dundonald Park. Wimbledon Town Centre is just moments away with the district line tube, overground and an excellent choice of restaurants, bars and boutique shops.

#### Features

Two Double Bedrooms Huge Extension Potential Side Access And Storage Two Parking Spaces Garage Outstanding Schools