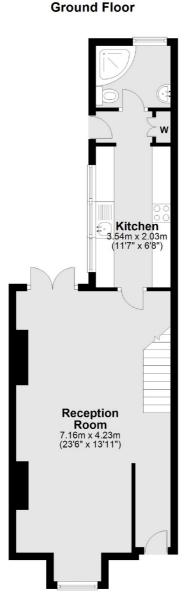

### Cochrane Road, London, SW19

**First Floor** 

Main area: Approx. 76.0 sq. metres (817.9 sq. feet) Plus garages, approx. 10.8 sq. metres (115.7 sq. feet)