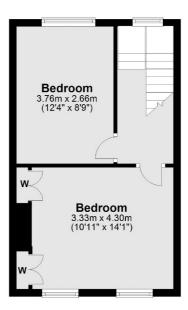

### Cochrane Road, London, SW19

**First Floor** 

Main area: Approx. 76.0 sq. metres (817.9 sq. feet) Plus garages, approx. 10.8 sq. metres (115.7 sq. feet)