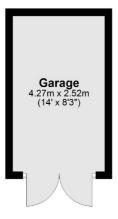

### Cochrane Road, London, SW19

**First Floor** 

Main area: Approx. 76.0 sq. metres (817.9 sq. feet) Plus garages, approx. 10.8 sq. metres (115.7 sq. feet)