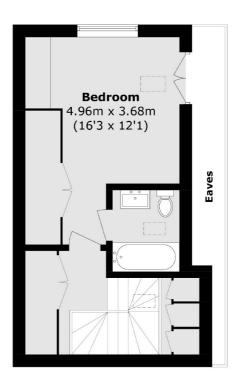

## The Broadway, London, SW19

**Ground Floor** 

**First Floor** 

Total area (approx.): 66.2 sq. m (712.1 sq. ft) (Excluding Eaves)

020 8674 4555