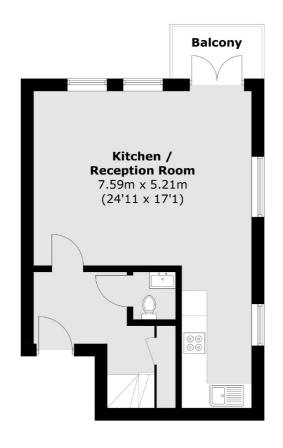

## The Broadway, London, SW19

**Ground Floor** 

**First Floor** 

Total area (approx.): 66.2 sq. m (712.1 sq. ft) (Excluding Eaves)

020 8674 4555