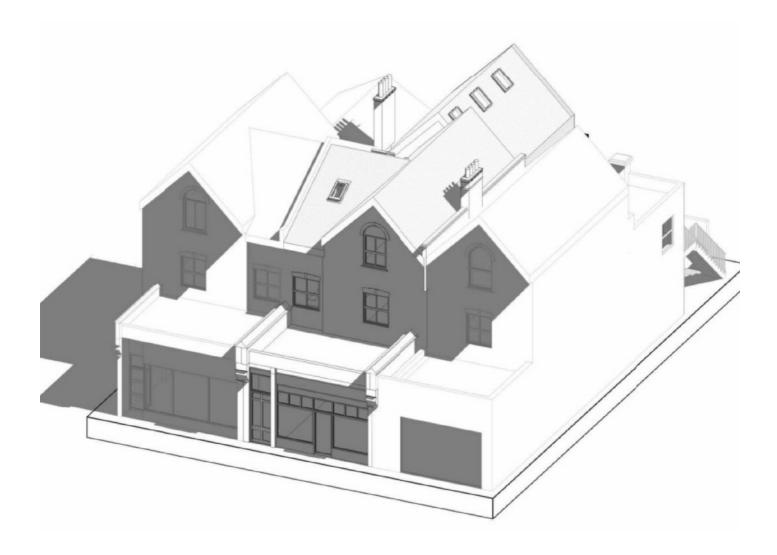

## The Broadway, SW19 £550,000

\*Coming Soon - Please call the sales team on 020 8674 4555 for more information!\*

A one bedroom, one bathroom duplex apartment with a roof terrace within a newly built development spanning to over 700 square feet. There is an open plan kitchen and dining room as well as a downstairs toilet. There is a 999 Year Lease and a share of the freehold.

## **Features**

Split Level Duplex Apartment
One Bedroom + Storage
One Bathroom
Balcony/Terrace
Central Wimbledon
District Line Connection
999 Year Lease
Share Of The Freehold