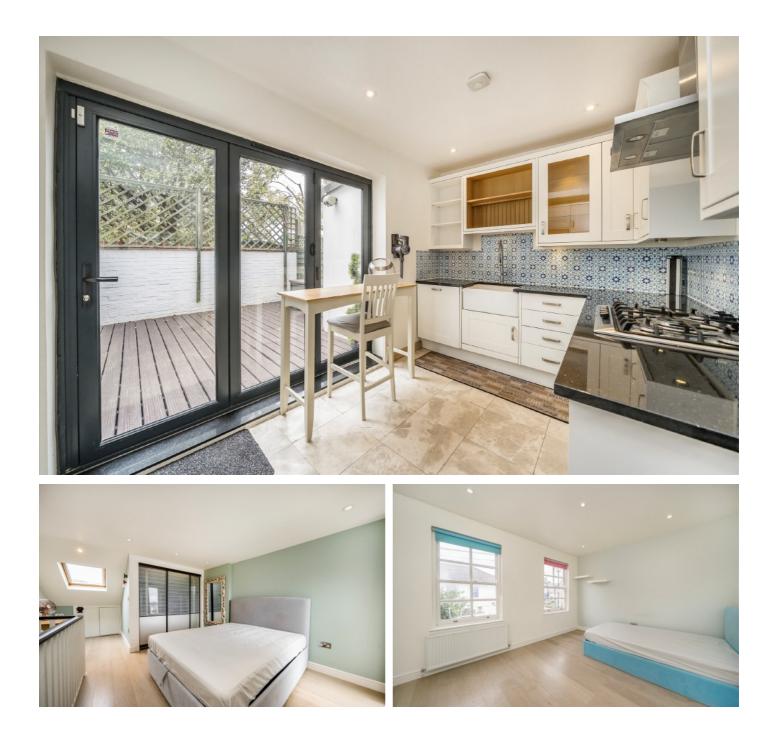

### Ashbourne Terrace, SW19

Inside, the ground floor boasts a spacious open-plan reception and dining area that flows into a contemporary, fully fitted kitchen. Bi-fold doors open onto a decked, south-facing private garden.

Upstairs, the first floor features two double bedrooms, one with built-in wardrobes offering plenty of storage, and a stylishly renovated family bathroom with premium-quality fittings and designer bathroom furniture. The loft has been converted into a bright and spacious principal suite, complete with a built-in wardrobe, access to a large under-roof storage space and a recently renovated ensuite bathroom featuring a large walk-in shower offering both luxury and practicality.