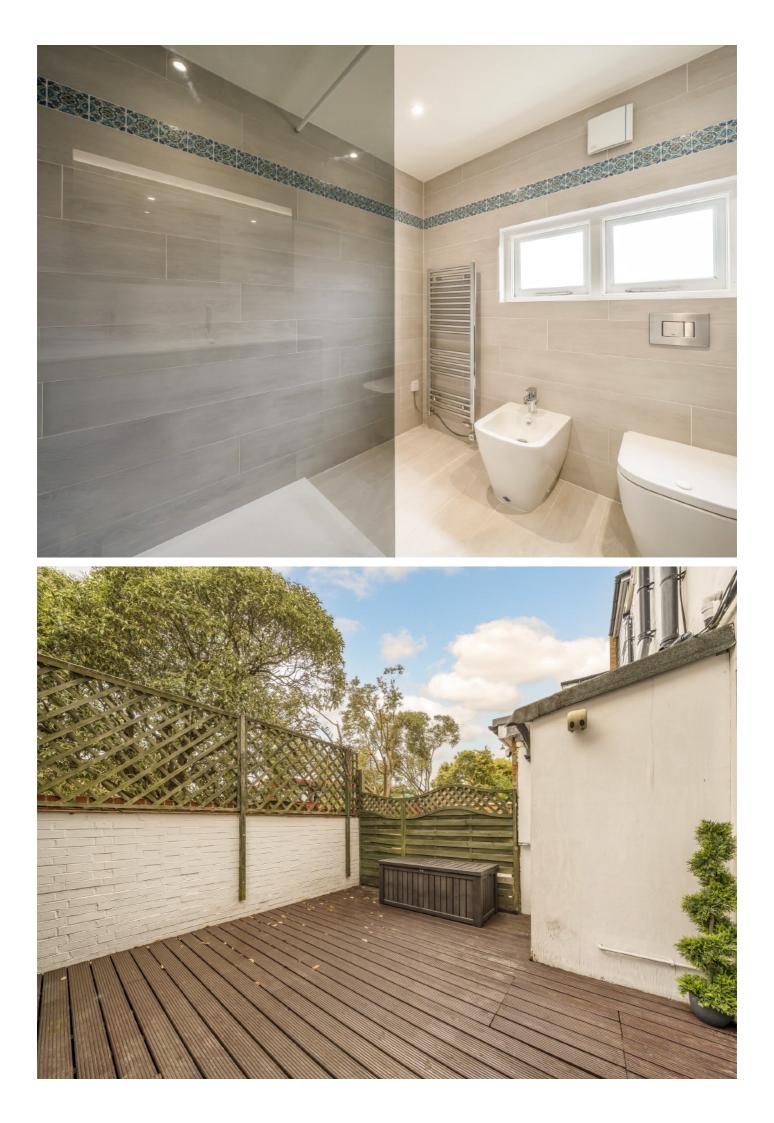

Upstairs, the first floor features two double bedrooms, one with built-in wardrobes offering plenty of storage, and a stylishly renovated family bathroom with premium-quality fittings and designer bathroom furniture. The loft has been converted into a bright and spacious principal suite, complete with a built-in wardrobe, access to a large under-roof storage space and a recently renovated ensuite bathroom featuring a large walk-in shower offering both luxury and practicality.

### Ashbourne Terrace, SW19

Inside, the ground floor boasts a spacious open-plan reception and dining area that flows into a contemporary, fully fitted kitchen. Bi-fold doors open onto a decked, south-facing private garden.