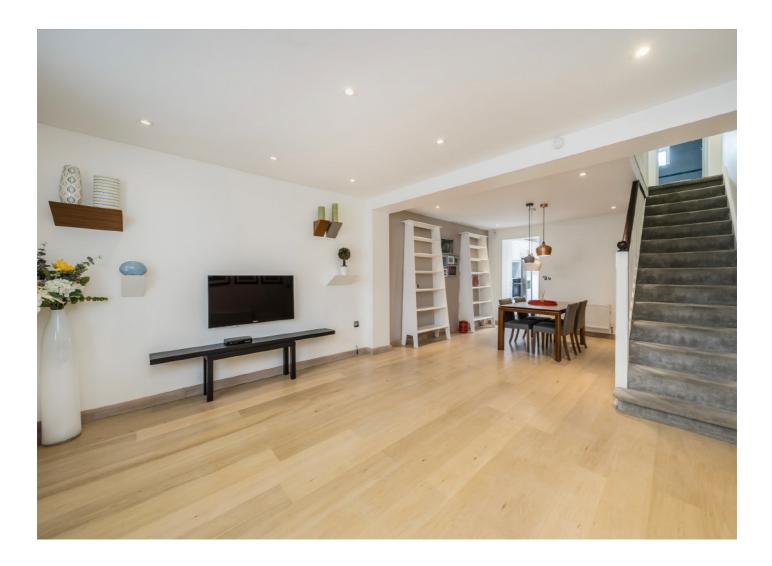

### Ashbourne Terrace, SW19

Inside, the ground floor boasts a spacious open-plan reception and dining area that flows into a contemporary, fully fitted kitchen. Bi-fold doors open onto a decked, south-facing private garden.

Lovingly refurbished to a high specification by the current owners, this charming home combines period character with contemporary design and premium furnishings.