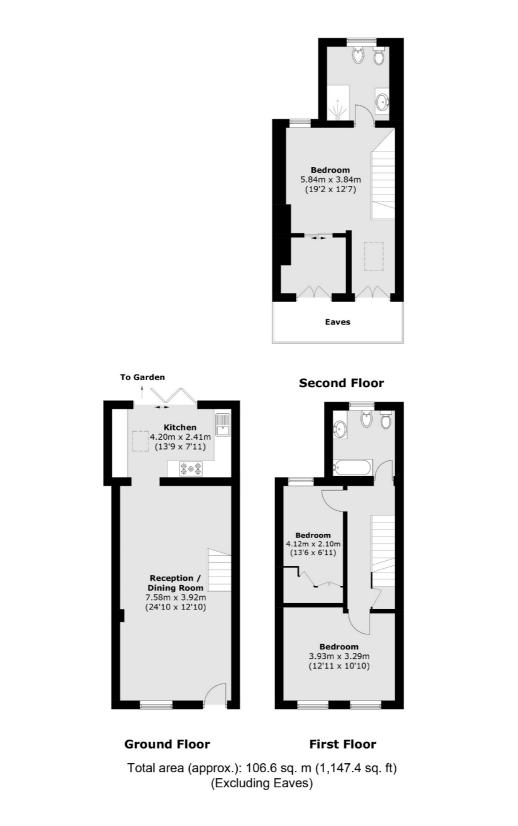

### Ashbourne Terrace, SW19

Inside, the ground floor boasts a spacious open-plan reception and dining area that flows into a contemporary, fully fitted kitchen. Bi-fold doors open onto a decked, south-facing private garden.

Upstairs, the first floor features two double bedrooms, one with built-in wardrobes offering plenty of storage, and a stylishly renovated family bathroom with premium-quality fittings and designer bathroom furniture. The loft has been converted into a bright and spacious principal suite, complete with a built-in wardrobe, access to a large under-roof storage space and a recently renovated ensuite bathroom featuring a large walk-in shower offering both luxury and practicality.