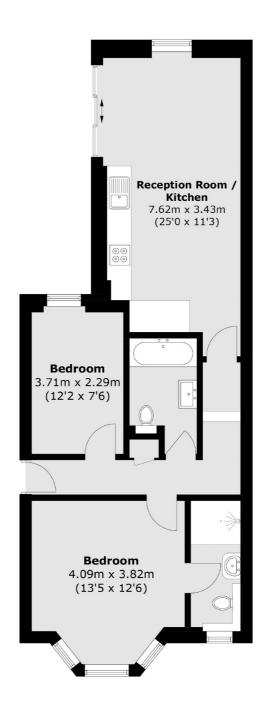

## Kingston Road, London, SW19

Total area (approx.): 66.2 sq. m (712.6 sq. ft)

Wimbledon

London

Sales

SW19 1RF

12 The Broadway

020 8545 8580