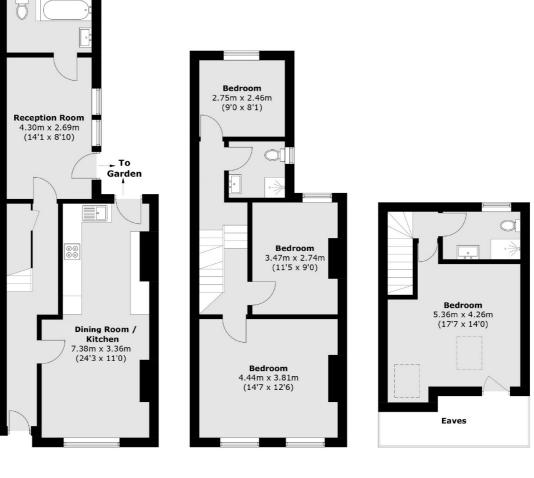

## Haydons Road, London, SW19

**Ground Floor** 

First Floor

Second Floor

Total area (approx.): 123.2 sq. m (1,326.0 sq. ft) (Excluding Eaves)

Wimbledon 12 The Broadway London SW19 1RF Sales 020 8545 8580 Energy Rating: D. We aim to make our particulars both accurate and reliable. However they are not guaranteed, nor do they form part of an offer or contract. If you require clarification on any points then please contact us, especially if you're traveling some distance to view. Please note that appliances and heating systems have not been tested and therefore no warranties can be given as to their good working order.