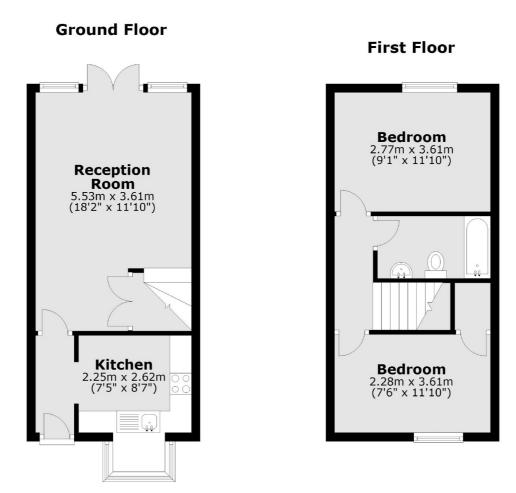

### Bowman Mews, London, SW18

Total area: approx. 58.1 sq. metres (625.2 sq. feet)

Wimbledon 12 The Broadway London SW19 1RF Lettings 020 8545 8581 Energy Rating: C. We aim to make our particulars both accurate and reliable. However they are not guaranteed; nor do they form part of an offer or contract. If you require clarification on any points then please contact us, especially if you're traveling some distance to view. Please note that appliances and heating systems have not been tested and therefore no warranties can be given as to their good working order.