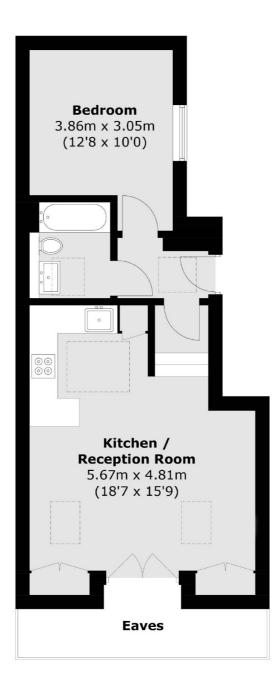

### Cochrane Road, London, SW19

Total area (approx.): 44.4 sq. m (477.9 sq. ft) (Excluding Eaves)

Wimbledon 12 The Broadway London SW19 1RF Sales 020 8545 8580 Energy Rating: . We aim to make our particulars both accurate and reliable. However they are not guaranteed; nor do they form part of an offer or contract. If you require clarification on any points then please contact us, especially if you're traveling some distance to view. Please note that appliances and heating systems have not been tested and therefore no warranties can be given as to their good working order.