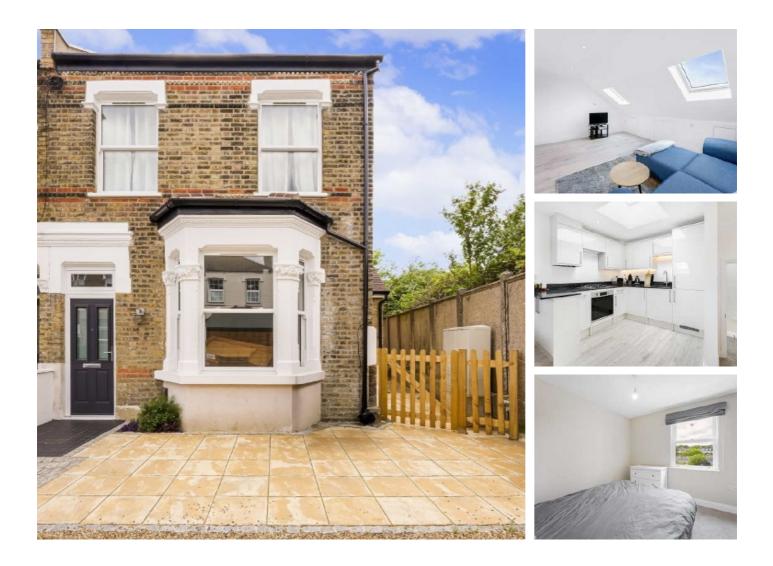

## Cochrane Road, SW19 £435,000

A one double bedroom first floor Victorian conversion apartment, with a luxury finish throughout. The entire property has been taken back to brick, extended and reconfigured to form three exceptional apartments.

Cochrane Road is next to Dundonald Park which has a newly developed sport facility and tennis courts. The area has a great selection of shops, restaurants and local amenities. Wimbledon Village, Common and Cannizaro Park are nearby.

#### Features

Back To Brick Renovation First Floor Victorian Conversion Parking Permit Available Near 480 Square Feet Cul De Sac