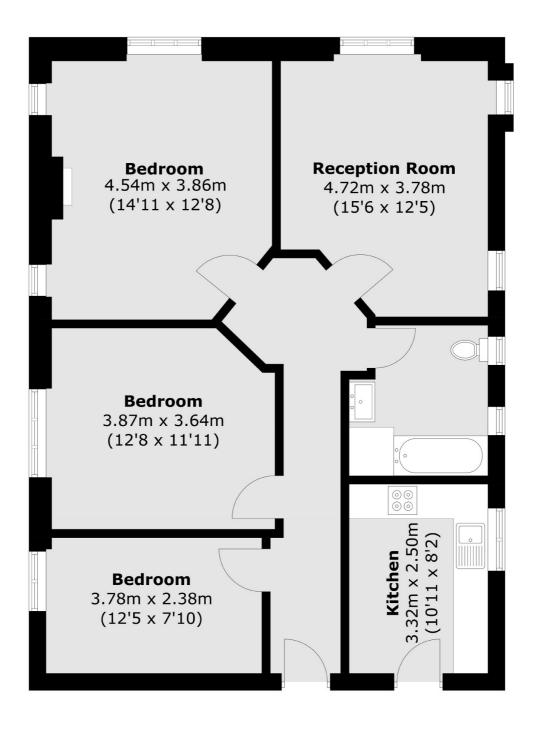

## Kings Road, London, SW19

Total area (approx.): 84.5 sq. m (909.5 sq. ft)

Wimbledon 12 The Broadway London SW19 1RF Lettings 020 8545 8581 Energy Rating: E. We aim to make our particulars both accurate and reliable. However they are not guaranteed; nor do they form part of an offer or contract. If you require clarification on any points then please contact us, especially if you're traveling some distance to view. Please note that appliances and heating systems have not been tested and therefore no warranties can be given as to their good working order.