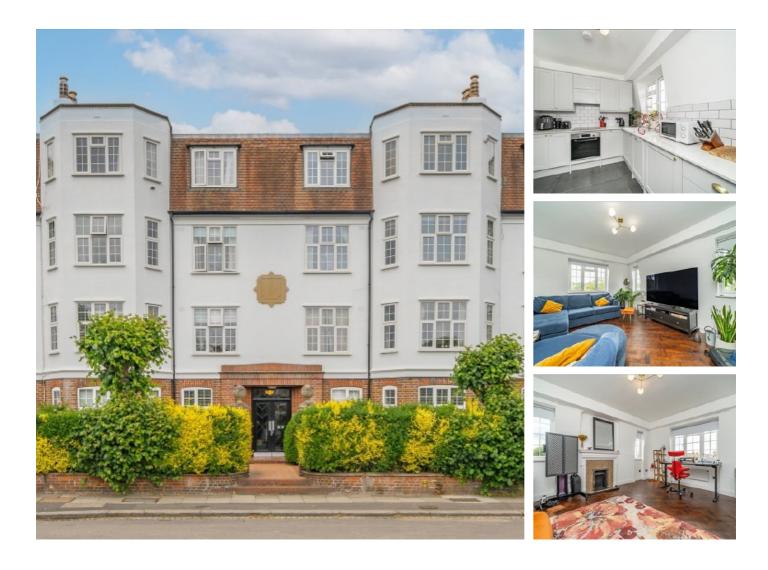

## Kings Road, SW19 £2,800 Per calendar month

A three double bedroom, back to brick renovated, top floor, mansion flat, with a large reception room and separate kitchen located opposite the famous 'South Park Gardens'.

Kings Road is one of the most peaceful in Wimbledon with the apartment sitting at the heart of the South Park Gardens Conservation Area. There is immediate access to Wimbledon Town Centre, with the district line and overground.

## Features

Three Double Bedrooms Beautiful Communal Gardens South Park Gardens Central Location Top Floor Art Deco Mansion Flat