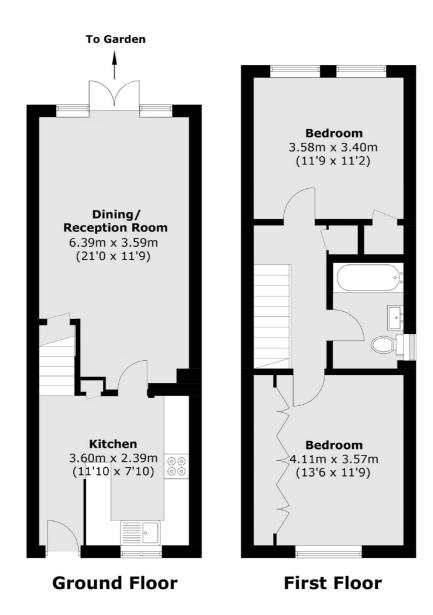

## Abingdon Close, SW19 £595,000

A newly refurbished, taken back to brick, end of terrace house with off street parking. The garden has been relandscaped, with some of the finest materials used to refit the bathroom, kitchen and aluminium framed rear doors.

## **Features**

Two Double Bedrooms Rear Access To Gardens Off Street Parking End Of Terrace Extremely High Spec Quiet Cul De Sac

Wimbledon 020 8545 8580 dexters.co.uk

## Abingdon Close, London, SW19

Total area (approx.): 77.9 sq. m (838.5 sq. ft)

Wimbledon

London

Sales

SW19 1RF

12 The Broadway

020 8545 8580