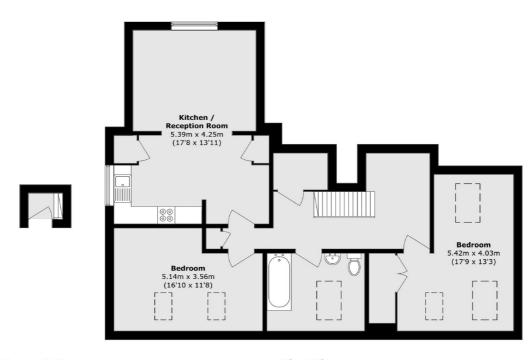

### South Park Road, London, SW19

Ground Floor First Floor

Wimbledon

London

Sales

SW19 1RF

020 8545 8580

12 The Broadway

Total area (approx.): 101.1 sq. m (1088.2 sq. ft)