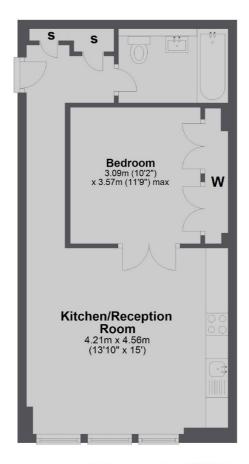

## Elm Grove, SW19

£1,750 Per calendar month

A one bedroom/studio property on the ground floor of a recently completed development. The unit has an open plan kitchen/living space, wooden flooring and a tiled bathroom with shower over bath.

#### **Ground Floor**

Total area: approx. 41.8 sq. metres (450.0 sq. feet)

020 8545 8581