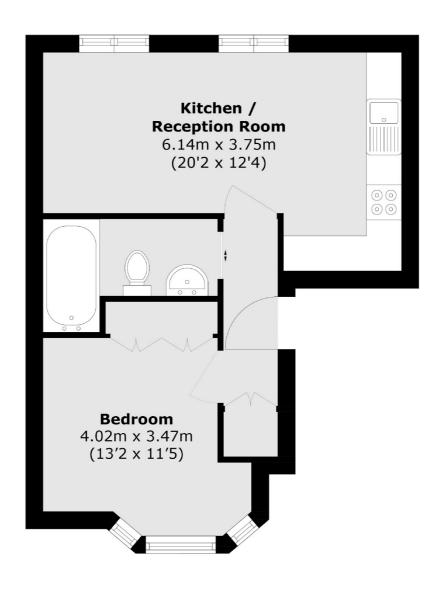

# Northway, SM4 £325,000

A one double bedroom apartment, located on the first floor. There are solar panels, triple-glazed aluminium windows, an incredibly high-spec finish throughout and sold with a ten-year build warranty, share of freehold and non onward chain.

### Northway, Morden, SM4

Total area (approx.): 40.0 sq. m (430.0 sq. ft)

Wimbledon

London

Sales

SW19 1RF

12 The Broadway

020 8545 8580