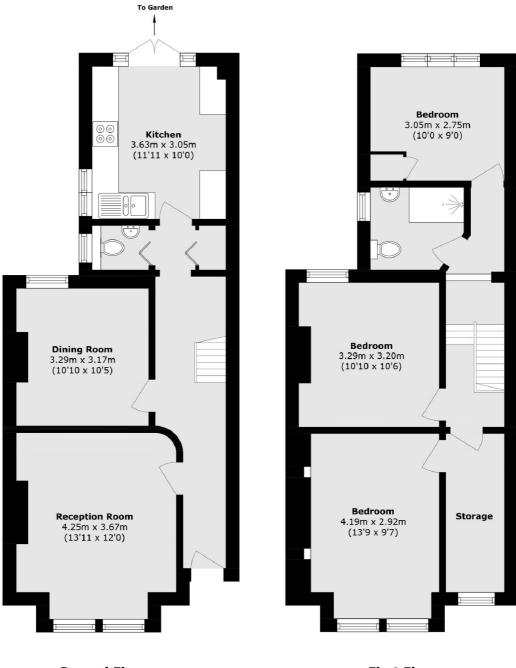

## South Park Road, London, SW19

**Ground Floor** 

**First Floor** 

Total area (approx.): 98.6 sq. m (1061.3 sq. ft)

Wimbledon 12 The Broadway London SW19 1RF Sales 020 8545 8580 Energy Rating: D. We aim to make our particulars both accurate and reliable. However they are not guaranteed, nor do they form part of an offer or contract. If you require clarification on any points then please contact us, especially if you're traveling some distance to view. Please note that appliances and heating systems have not been tested and therefore no warranties can be given as to their good working order.