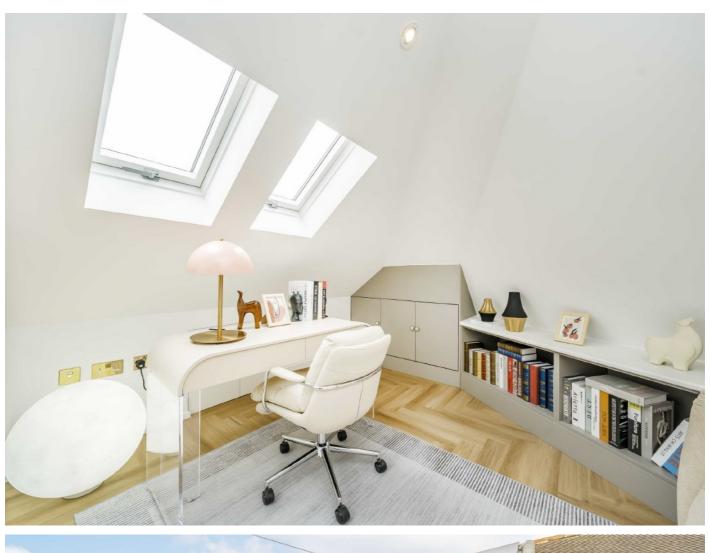

## Northway, SM4

The flat has been constructed with the addition of a study, which could also be used as a bedroom. The master bedroom has an exceptional walk in wardrobe and has been fitted with tailor-made, custom-fitted wardrobes, and designer fitted furniture.

There is a superb amount of storage throughout the property. The property is fully equipped with its own private entrance, allocated parking space and an electric vehicle charging point. To assist with the cost of the utility bills, solar panels have been installed on the roof and aluminium triple glazed windows.

The open plan kitchen, dining and reception room has been fitted with a state of the art kitchen, encompassing a stone worktop, built-in custom-fit bespoke kitchen cabinets and German brand kitchen appliances. Complete with communal cycle and bin storage.