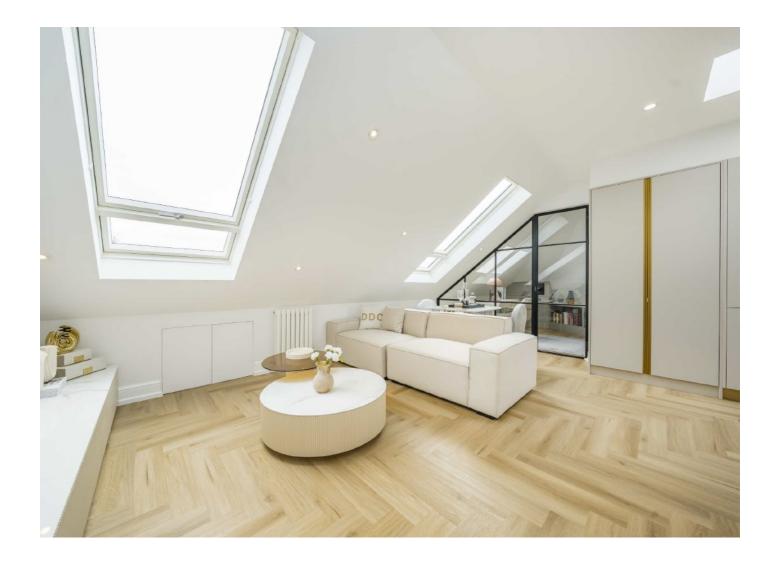

The open plan kitchen, dining and reception room has been fitted with a state of the art kitchen, encompassing a stone worktop, built-in custom-fit bespoke kitchen cabinets and German brand kitchen appliances. Complete with communal cycle and bin storage.