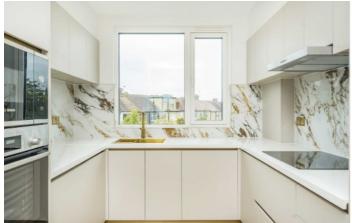

The open plan kitchen, dining and reception room has been fitted with a state of the art kitchen, encompassing a stone worktop, built-in custom-fit bespoke kitchen cabinets and German brand kitchen appliances. Complete with communal cycle and bin storage.