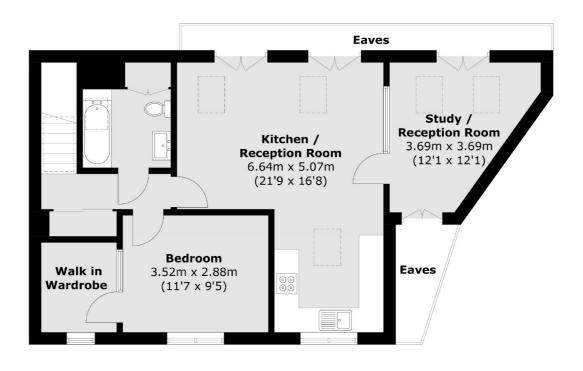

#### **Second Floor**

**First Floor** 

Wimbledon

London

**SW19 1RF** 

12 The Broadway

020 8545 8580

Total area (approx.): 72.1 sq. m (776.0 sq. ft) (Excluding Eaves)