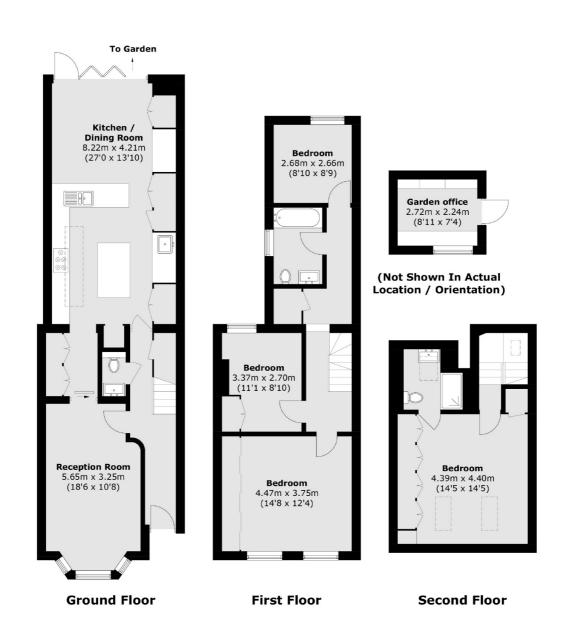

## Graham Road, SW19

£4,750 Per calendar month

A four bedroom, two bathroom Victorian home, on the ground floor there is a through reception room, leading onto a fully open kitchen/dining space, with bi-fold doors opening onto a long stretch of garden.

## Graham Road, London, SW19

Total area (approx.): 148.7 sq. m (1,601.0 sq. ft) Garden Office (approx.): 6.2 sq. m (67.0 sq. ft) Balcony (approx.): 0.5sq. m (5.4 sq. ft)

Wimbledon

London

Lettings

**SW19 1RF** 