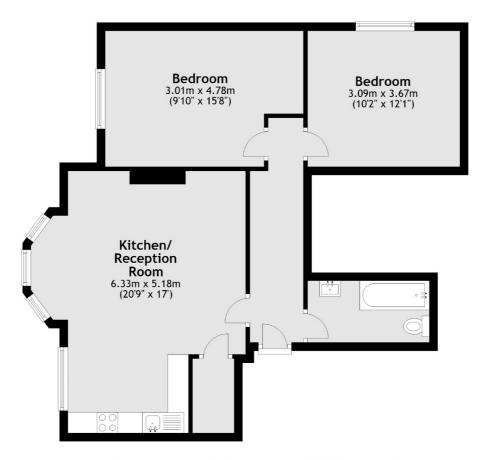

## Kingston Road, SW19

£2,500 Per calendar month

A two double bedroom Victorian period conversion with an allocated parking space. There is a large reception room with semi-open plan kitchen. The property has been fully refurbished throughout and has no onward chain.

#### First Floor

Total area: approx. 67.3 sq. metres (724.6 sq. feet)