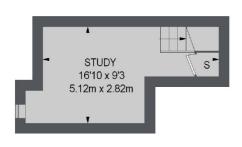

## Stanley Road, London, SW19

**BASEMENT LEVEL** 

**GROUND FLOOR** 

TOTAL APPROX. FLOOR AREA 924 SQ. FT. (85.82 SQ. M.)

Wimbledon

London

Lettings

SW19 1RF