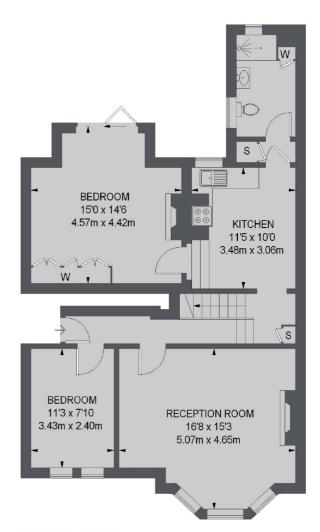

## Stanley Road, London, SW19

**BASEMENT LEVEL** 

**GROUND FLOOR** 

TOTAL APPROX. FLOOR AREA 924 SQ. FT. (85.82 SQ. M.)

Wimbledon

London

Lettings

SW19 1RF