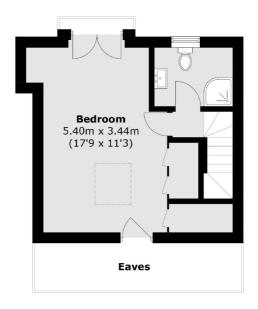

### **First Floor**

### **First Floor**

Total area (approx.): 74.1 sq. m (797.5 sq. ft) (Excluding Eaves)