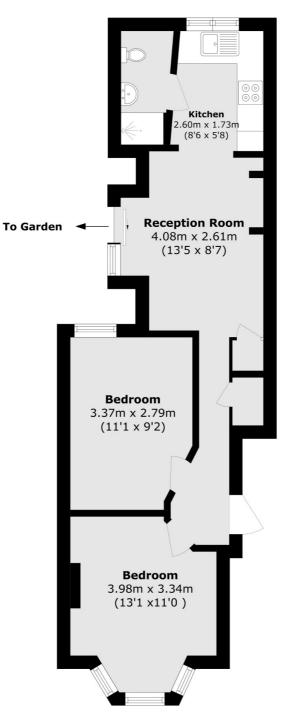

### Caxton Road, London, SW19

Total area (approx.): 49.7 sq. m (534.9 sq. ft)

Wimbledon 12 The Broadway London SW19 1RF Sales 020 8545 8580 Energy Rating: . We aim to make our particulars both accurate and reliable. However they are not guaranteed; nor do they form part of an offer or contract. If you require clarification on any points then please contact us, especially if you're traveling some distance to view. Please note that appliances and heating systems have not been tested and therefore no warranties can be given as to their good working order.