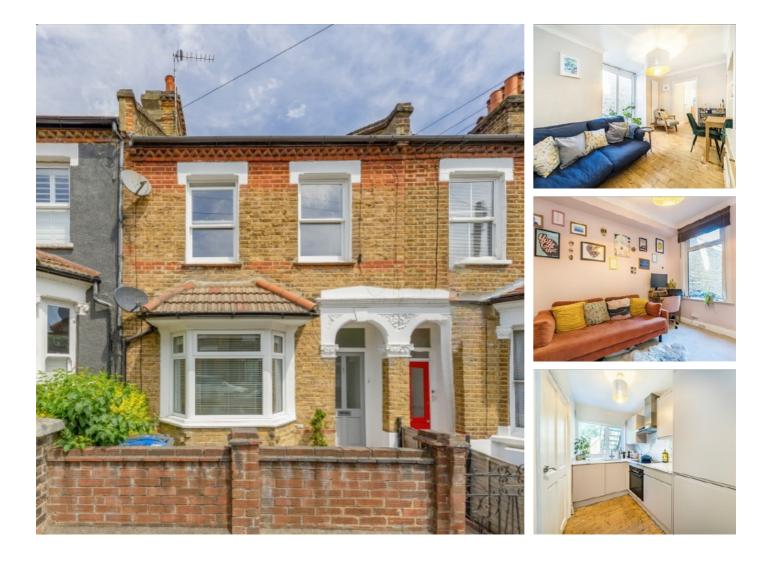

## Caxton Road, SW19 £500,000

A two double bedroom ground floor Victorian conversion with a private garden. The property is in superb condition, located just a few steps away from the park and offers the potential to further extend.

Located in the much sought after Poet's area, on a family orientated street and within the catchment for two primary schools and close to the Thames Link, London is just moments away!

### Features

Two Bedrooms Victorian Conversion Beside the Park Private Rear Garden Extension Potential Quiet Street