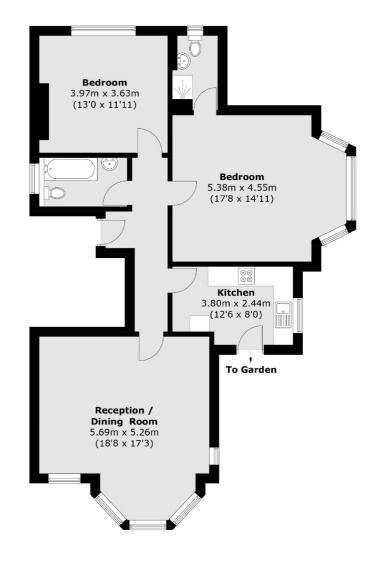

## Kingston Road, SW19 £675,000

A two double bedroom, two bathroom ground floor Edwardian conversion. There is a large basement, garage in block, large private garden with direct access, with a share of freehold and no onward chain.

Perfectly located for Wimbledon Town Centre and Dundonald Park. Close to transport links with Wimbledon Tube, Overground Station and The Broadway offering an eclectic range of restaurants and bars.

### **Features**

Two Double Bedrooms Two Bathrooms Large Private Garden Garage In Block Share Of Freehold No Onward Chain

Wimbledon 020 8545 8580 dexters.co.uk

### Kingston Road, London, SW19

### **Ground Floor**

Total area (approx.): 89.1 sq. m ( 959.1 sq. ft) Basement (approx.): 19.6 sq. m ( 210.9 sq. ft)