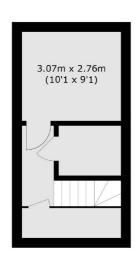

#### **Basement**

Wimbledon

London

Sales

**SW19 1RF** 

12 The Broadway

020 8545 8580

### **Ground Floor**

Total area (approx.): 89.1 sq. m ( 959.1 sq. ft) Basement (approx.): 19.6 sq. m ( 210.9 sq. ft)