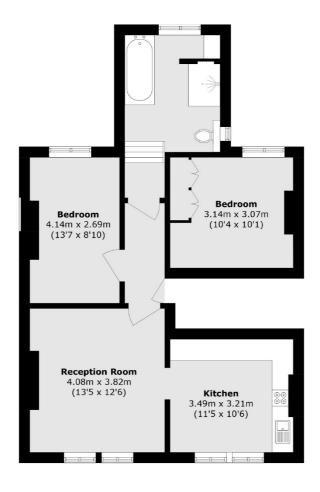

## Lambton Road, London, SW20

Total area (approx.): 64.5.0 sq. m (694.3 sq. ft)

Wimbledon

London

SW19 1RF

Lettings

12 The Broadway

020 8545 8581