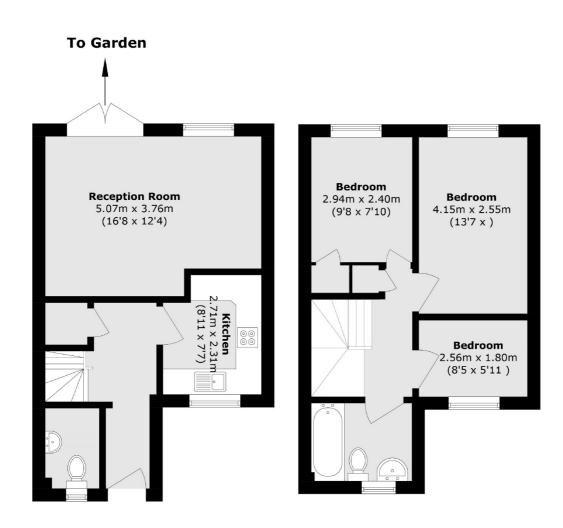

## Wandle Bank, SW19 £595,000

This is a modern terrace home overlooking the River Wandle with two double bedrooms and a single, family bathroom on the first floor.

On the ground floor there's a guest W/C, a separate kitchen, a large reception room and a private walled garden. The property is being offered with no onward chain.

## **Features**

Three Bedroom Family Home Modern House One Bathroom Guest WC Private Garden Off Street Parking

Wimbledon 020 8545 8580 dexters.co.uk

## Wandle Bank, London, SW19

Total area (approx.): 70.8 sq. m (762.0 sq. ft) (Excluding void)

Wimbledon

London

Sales

SW19 1RF

12 The Broadway

020 8545 8580